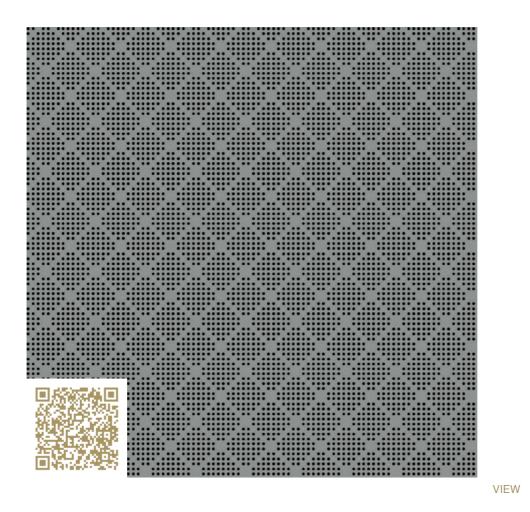

## mtextur-Datasheet: mtextur-ID 71790

CUT LENGTHWISE

TOPAKUSTIK

## **Custom Graphic Diamond – RAL 7042 | Traffic grey A**UT CROSSWISE Topakustik Custom Graphic Diamond | RAL colors Topakustik

https://topakustik.ch/ | contact@topakustik.ch

## mtextur-Datasheet: mtextur-ID 71790

| mtextur ID                            | 71790                                                                                                                                                                                                                                                                                                                                                                                                                                                          |
|---------------------------------------|----------------------------------------------------------------------------------------------------------------------------------------------------------------------------------------------------------------------------------------------------------------------------------------------------------------------------------------------------------------------------------------------------------------------------------------------------------------|
| Manufacturer                          | Topakustik                                                                                                                                                                                                                                                                                                                                                                                                                                                     |
| Manufacturer-Email                    | contact@topakustik.ch                                                                                                                                                                                                                                                                                                                                                                                                                                          |
| Product Line                          | Topakustik Custom Graphic Diamond   RAL colors                                                                                                                                                                                                                                                                                                                                                                                                                 |
| Product Line Info                     | Topakustik Custom is the product you can design yourself. Perforated, with different hole sizes, grooved without continuous grooving, with longitudinal cuts, printed or micro-perforated with predefined designs – anything is possible. Our specialists would be happy to help you make your dreams become reality. We present our product range. Finishes and materialisation, surface and design, colours and shapes – for limitless design possibilities. |
| Material Name                         | Custom Graphic Diamond – RAL 7042   Traffic grey A                                                                                                                                                                                                                                                                                                                                                                                                             |
| Туре                                  | Wood / Acustic-Panel                                                                                                                                                                                                                                                                                                                                                                                                                                           |
| eBKP                                  | G 3.2 Finished wall coverings / G 3.2 Wandbekleidung                                                                                                                                                                                                                                                                                                                                                                                                           |
| IFC                                   | IfcCovering                                                                                                                                                                                                                                                                                                                                                                                                                                                    |
| Area of application (mtextur Classic) | Inside / Wall / Ceiling                                                                                                                                                                                                                                                                                                                                                                                                                                        |
| Delivery zones                        | CH / DE / LU / FR / IT / AT / CA / US / NO / LI                                                                                                                                                                                                                                                                                                                                                                                                                |
| Size of the CAD & BIM texture         | Height: 1440.0 mm / Width: 1440.0 mm                                                                                                                                                                                                                                                                                                                                                                                                                           |