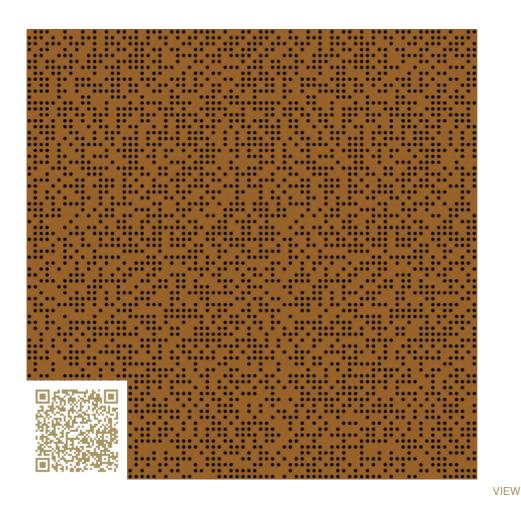

TOPAKUSTIK

**CUT LENGTHWISE** 

Custom Graphic Fragmental – RAL 8001 | Ochre brown Crosswise Topakustik Custom Graphic Fragmental | RAL colors Topakustik

https://topakustik.ch/ | contact@topakustik.ch

# mtextur-Datasheet: mtextur-ID 71797

| mtextur ID                            | 71797                                                                                                                                                                                                                                                                                                                                                                                                                                                          |
|---------------------------------------|----------------------------------------------------------------------------------------------------------------------------------------------------------------------------------------------------------------------------------------------------------------------------------------------------------------------------------------------------------------------------------------------------------------------------------------------------------------|
| Manufacturer                          | Topakustik                                                                                                                                                                                                                                                                                                                                                                                                                                                     |
| Manufacturer-Email                    | contact@topakustik.ch                                                                                                                                                                                                                                                                                                                                                                                                                                          |
| Product Line                          | Topakustik Custom Graphic Fragmental   RAL colors                                                                                                                                                                                                                                                                                                                                                                                                              |
| Product Line Info                     | Topakustik Custom is the product you can design yourself. Perforated, with different hole sizes, grooved without continuous grooving, with longitudinal cuts, printed or micro-perforated with predefined designs – anything is possible. Our specialists would be happy to help you make your dreams become reality. We present our product range. Finishes and materialisation, surface and design, colours and shapes – for limitless design possibilities. |
| Material Name                         | Custom Graphic Fragmental – RAL 8001   Ochre brown                                                                                                                                                                                                                                                                                                                                                                                                             |
| Туре                                  | Wood / Acustic-Panel                                                                                                                                                                                                                                                                                                                                                                                                                                           |
| eBKP                                  | G 3.2 Finished wall coverings / G 3.2 Wandbekleidung                                                                                                                                                                                                                                                                                                                                                                                                           |
| IFC                                   | IfcCovering                                                                                                                                                                                                                                                                                                                                                                                                                                                    |
| Area of application (mtextur Classic) | Inside / Wall / Ceiling                                                                                                                                                                                                                                                                                                                                                                                                                                        |
| Delivery zones                        | CH/DE/LU/FR/IT/AT/CA/US/NO/LI                                                                                                                                                                                                                                                                                                                                                                                                                                  |
| Size of the CAD & BIM texture         | Height: 1888.0 mm / Width: 1216.0 mm                                                                                                                                                                                                                                                                                                                                                                                                                           |