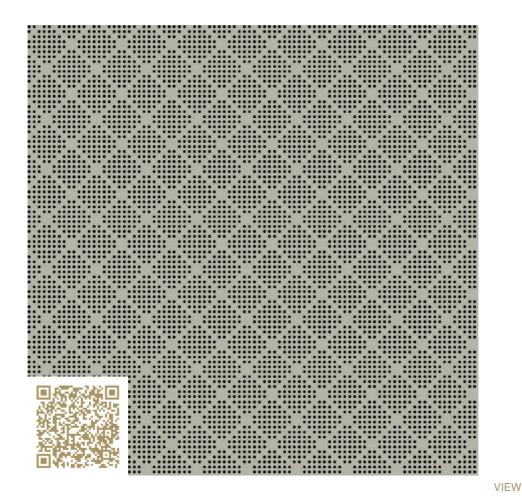

# Custom Graphic Diamond – RAL 7044 | Silk grey Topakustik Custom Graphic Diamond | RAL colors Topakustik

https://topakustik.ch/ | contact@topakustik.ch

## mtextur-Datasheet: mtextur-ID 71806

| mtextur ID                            | 71806                                                                                                                                                                                                                                                                                                                                                                                                                                                          |
|---------------------------------------|----------------------------------------------------------------------------------------------------------------------------------------------------------------------------------------------------------------------------------------------------------------------------------------------------------------------------------------------------------------------------------------------------------------------------------------------------------------|
| Manufacturer                          | Topakustik                                                                                                                                                                                                                                                                                                                                                                                                                                                     |
| Manufacturer-Email                    | contact@topakustik.ch                                                                                                                                                                                                                                                                                                                                                                                                                                          |
| Product Line                          | Topakustik Custom Graphic Diamond   RAL colors                                                                                                                                                                                                                                                                                                                                                                                                                 |
| Product Line Info                     | Topakustik Custom is the product you can design yourself. Perforated, with different hole sizes, grooved without continuous grooving, with longitudinal cuts, printed or micro-perforated with predefined designs — anything is possible. Our specialists would be happy to help you make your dreams become reality. We present our product range. Finishes and materialisation, surface and design, colours and shapes — for limitless design possibilities. |
| Material Name                         | Custom Graphic Diamond – RAL 7044   Silk grey                                                                                                                                                                                                                                                                                                                                                                                                                  |
| Туре                                  | Wood / Acustic-Panel                                                                                                                                                                                                                                                                                                                                                                                                                                           |
| eBKP                                  | G 3.2 Finished wall coverings / G 3.2 Wandbekleidung                                                                                                                                                                                                                                                                                                                                                                                                           |
| IFC                                   | IfcCovering                                                                                                                                                                                                                                                                                                                                                                                                                                                    |
| Area of application (mtextur Classic) | Inside / Wall / Ceiling                                                                                                                                                                                                                                                                                                                                                                                                                                        |
| Delivery zones                        | CH/DE/LU/FR/IT/AT/CA/US/NO/LI                                                                                                                                                                                                                                                                                                                                                                                                                                  |
| Size of the CAD & BIM texture         | Height: 1440.0 mm / Width: 1440.0 mm                                                                                                                                                                                                                                                                                                                                                                                                                           |