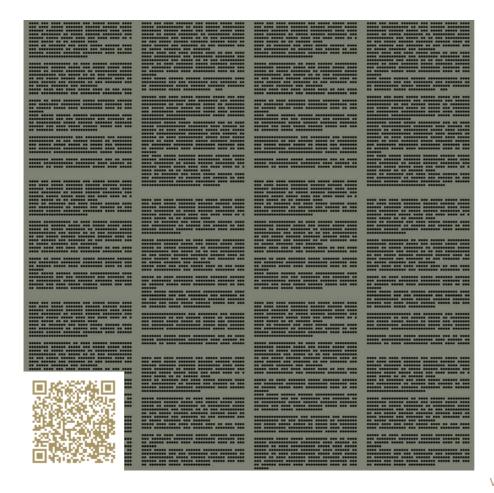

# Custom Graphic Text 8 – RAL 7033 | Cement grey Topakustik Custom Graphic Text 8 | RAL colors Topakustik

https://topakustik.ch/ | contact@topakustik.ch

## mtextur-Datasheet: mtextur-ID 71814

| mtextur ID                            | 71814                                                                                                                                                                                                                                                                                                                                                                                                                                                          |
|---------------------------------------|----------------------------------------------------------------------------------------------------------------------------------------------------------------------------------------------------------------------------------------------------------------------------------------------------------------------------------------------------------------------------------------------------------------------------------------------------------------|
| Manufacturer                          | Topakustik                                                                                                                                                                                                                                                                                                                                                                                                                                                     |
| Manufacturer-Email                    | contact@topakustik.ch                                                                                                                                                                                                                                                                                                                                                                                                                                          |
| Product Line                          | Topakustik Custom Graphic Text 8   RAL colors                                                                                                                                                                                                                                                                                                                                                                                                                  |
| Product Line Info                     | Topakustik Custom is the product you can design yourself. Perforated, with different hole sizes, grooved without continuous grooving, with longitudinal cuts, printed or micro-perforated with predefined designs – anything is possible. Our specialists would be happy to help you make your dreams become reality. We present our product range. Finishes and materialisation, surface and design, colours and shapes – for limitless design possibilities. |
| Material Name                         | Custom Graphic Text 8 – RAL 7033   Cement grey                                                                                                                                                                                                                                                                                                                                                                                                                 |
| Туре                                  | Wood / Acustic-Panel                                                                                                                                                                                                                                                                                                                                                                                                                                           |
| eBKP                                  | G 3.2 Finished wall coverings / G 3.2 Wandbekleidung                                                                                                                                                                                                                                                                                                                                                                                                           |
| IFC                                   | IfcCovering                                                                                                                                                                                                                                                                                                                                                                                                                                                    |
| Area of application (mtextur Classic) | Inside / Wall / Ceiling                                                                                                                                                                                                                                                                                                                                                                                                                                        |
| Delivery zones                        | CH/DE/LU/FR/IT/AT/CA/US/NO/LI                                                                                                                                                                                                                                                                                                                                                                                                                                  |
| Size of the CAD & BIM texture         | Height: 1968.0 mm / Width: 1962.0 mm                                                                                                                                                                                                                                                                                                                                                                                                                           |