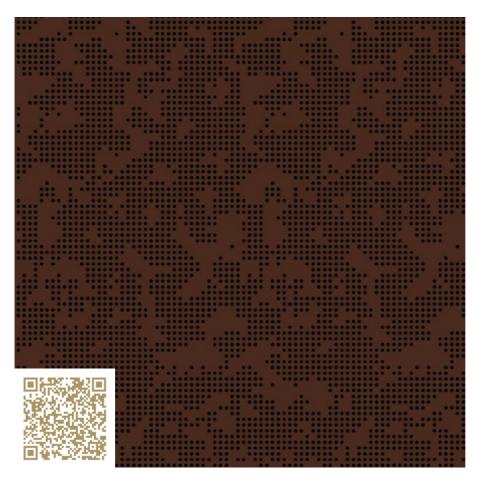

# Custom Graphic Leaf – RAL 8016 | Mahogany brown CUT CROSSWISE Topakustik Custom Graphic Leaf | RAL colors Topakustik

https://topakustik.ch/ | contact@topakustik.ch

## mtextur-Datasheet: mtextur-ID 71852

| mtextur ID                            | 71852                                                                                                                                                                                                                                                                                                                                                                                                                                                          |
|---------------------------------------|----------------------------------------------------------------------------------------------------------------------------------------------------------------------------------------------------------------------------------------------------------------------------------------------------------------------------------------------------------------------------------------------------------------------------------------------------------------|
| Manufacturer                          | Topakustik                                                                                                                                                                                                                                                                                                                                                                                                                                                     |
| Manufacturer-Email                    | contact@topakustik.ch                                                                                                                                                                                                                                                                                                                                                                                                                                          |
| Product Line                          | Topakustik Custom Graphic Leaf   RAL colors                                                                                                                                                                                                                                                                                                                                                                                                                    |
| Product Line Info                     | Topakustik Custom is the product you can design yourself. Perforated, with different hole sizes, grooved without continuous grooving, with longitudinal cuts, printed or micro-perforated with predefined designs – anything is possible. Our specialists would be happy to help you make your dreams become reality. We present our product range. Finishes and materialisation, surface and design, colours and shapes – for limitless design possibilities. |
| Material Name                         | Custom Graphic Leaf – RAL 8016   Mahogany brown                                                                                                                                                                                                                                                                                                                                                                                                                |
| Туре                                  | Wood / Acustic-Panel                                                                                                                                                                                                                                                                                                                                                                                                                                           |
| eBKP                                  | G 3.2 Finished wall coverings / G 3.2 Wandbekleidung                                                                                                                                                                                                                                                                                                                                                                                                           |
| IFC                                   | IfcCovering                                                                                                                                                                                                                                                                                                                                                                                                                                                    |
| Area of application (mtextur Classic) | Inside / Wall / Ceiling                                                                                                                                                                                                                                                                                                                                                                                                                                        |
| Delivery zones                        | CH/DE/LU/FR/IT/AT/CA/US/NO/LI                                                                                                                                                                                                                                                                                                                                                                                                                                  |
| Size of the CAD & BIM texture         | Height: 1954.0 mm / Width: 1254.0 mm                                                                                                                                                                                                                                                                                                                                                                                                                           |