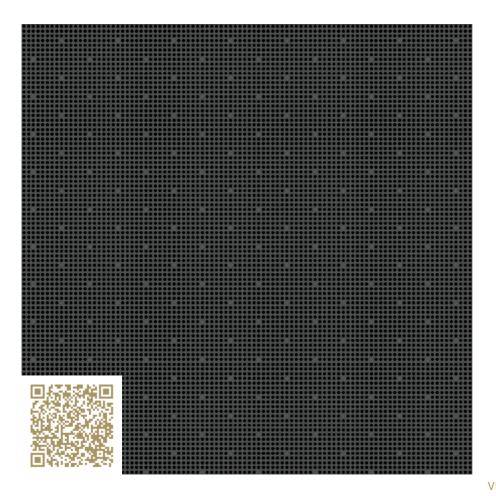

# Custom Graphic Star – RAL 7043 | Traffic grey B Topakustik Custom Graphic Star | RAL colors Topakustik

https://topakustik.ch/ | contact@topakustik.ch

## mtextur-Datasheet: mtextur-ID 71943

| mtextur ID                            | 71943                                                                                                                                                                                                                                                                                                                                                                                                                                                          |
|---------------------------------------|----------------------------------------------------------------------------------------------------------------------------------------------------------------------------------------------------------------------------------------------------------------------------------------------------------------------------------------------------------------------------------------------------------------------------------------------------------------|
| Manufacturer                          | Topakustik                                                                                                                                                                                                                                                                                                                                                                                                                                                     |
| Manufacturer-Email                    | contact@topakustik.ch                                                                                                                                                                                                                                                                                                                                                                                                                                          |
| Product Line                          | Topakustik Custom Graphic Star   RAL colors                                                                                                                                                                                                                                                                                                                                                                                                                    |
| Product Line Info                     | Topakustik Custom is the product you can design yourself. Perforated, with different hole sizes, grooved without continuous grooving, with longitudinal cuts, printed or micro-perforated with predefined designs — anything is possible. Our specialists would be happy to help you make your dreams become reality. We present our product range. Finishes and materialisation, surface and design, colours and shapes — for limitless design possibilities. |
| Material Name                         | Custom Graphic Star – RAL 7043   Traffic grey B                                                                                                                                                                                                                                                                                                                                                                                                                |
| Туре                                  | Wood / Acustic-Panel                                                                                                                                                                                                                                                                                                                                                                                                                                           |
| eBKP                                  | G 3.2 Finished wall coverings / G 3.2 Wandbekleidung                                                                                                                                                                                                                                                                                                                                                                                                           |
| IFC                                   | IfcCovering                                                                                                                                                                                                                                                                                                                                                                                                                                                    |
| Area of application (mtextur Classic) | Inside / Wall / Ceiling                                                                                                                                                                                                                                                                                                                                                                                                                                        |
| Delivery zones                        | CH / DE / LU / FR / IT / AT / CA / US / NO / LI                                                                                                                                                                                                                                                                                                                                                                                                                |
| Size of the CAD & BIM texture         | Height: 1792.0 mm / Width: 1536.0 mm                                                                                                                                                                                                                                                                                                                                                                                                                           |