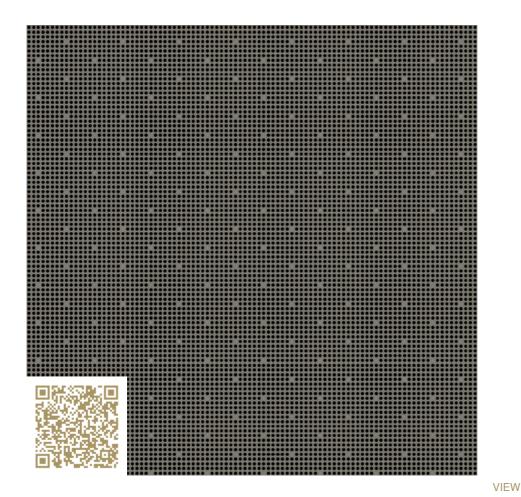

TOPAKUSTIK

**CUT LENGTHWISE** 

Custom Graphic Star – RAL 7048 | Pearl mouse grey CUT CROSSWISE Topakustik Custom Graphic Star | RAL colors Topakustik

https://topakustik.ch/ | contact@topakustik.ch

# mtextur-Datasheet: mtextur-ID 71982

| mtextur ID                            | 71982                                                                                                                                                                                                                                                                                                                                                                                                                                                          |
|---------------------------------------|----------------------------------------------------------------------------------------------------------------------------------------------------------------------------------------------------------------------------------------------------------------------------------------------------------------------------------------------------------------------------------------------------------------------------------------------------------------|
| Manufacturer                          | Topakustik                                                                                                                                                                                                                                                                                                                                                                                                                                                     |
| Manufacturer-Email                    | contact@topakustik.ch                                                                                                                                                                                                                                                                                                                                                                                                                                          |
| Product Line                          | Topakustik Custom Graphic Star   RAL colors                                                                                                                                                                                                                                                                                                                                                                                                                    |
| Product Line Info                     | Topakustik Custom is the product you can design yourself. Perforated, with different hole sizes, grooved without continuous grooving, with longitudinal cuts, printed or micro-perforated with predefined designs – anything is possible. Our specialists would be happy to help you make your dreams become reality. We present our product range. Finishes and materialisation, surface and design, colours and shapes – for limitless design possibilities. |
| Material Name                         | Custom Graphic Star – RAL 7048   Pearl mouse grey                                                                                                                                                                                                                                                                                                                                                                                                              |
| Туре                                  | Wood / Acustic-Panel                                                                                                                                                                                                                                                                                                                                                                                                                                           |
| eBKP                                  | G 3.2 Finished wall coverings / G 3.2 Wandbekleidung                                                                                                                                                                                                                                                                                                                                                                                                           |
| IFC                                   | IfcCovering                                                                                                                                                                                                                                                                                                                                                                                                                                                    |
| Area of application (mtextur Classic) | Inside / Wall / Ceiling                                                                                                                                                                                                                                                                                                                                                                                                                                        |
| Delivery zones                        | CH/DE/LU/FR/IT/AT/CA/US/NO/LI                                                                                                                                                                                                                                                                                                                                                                                                                                  |
| Size of the CAD & BIM texture         | Height: 1792.0 mm / Width: 1536.0 mm                                                                                                                                                                                                                                                                                                                                                                                                                           |