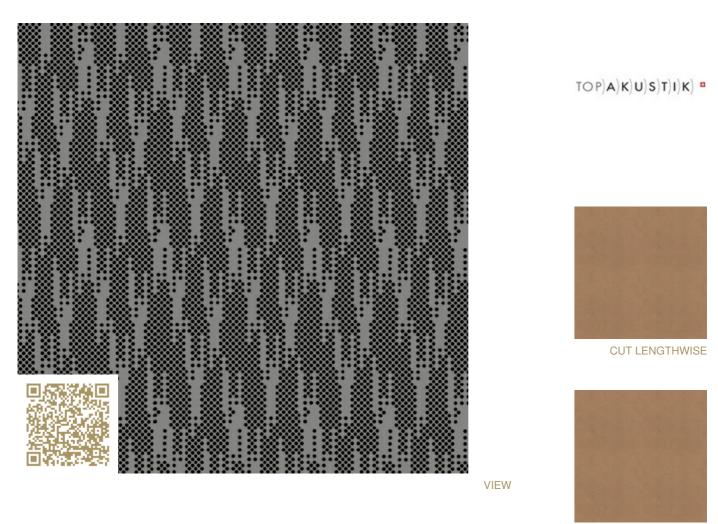

# Custom Graphic Rain – RAL 9022 | Light grey pearl Topakustik Custom Graphic Rain | RAL colors Topakustik

https://topakustik.ch/ | contact@topakustik.ch

### Type: Wood | Acustic-Panel

Topakustik Custom is the product you can design yourself. Perforated, with different hole sizes, grooved without continuous grooving, with longitudinal cuts, printed or micro-perforated with predefined designs – anything is possible. Our specialists would be happy to help you make your dreams become reality. We present our product range. Finishes and materialisation, surface and design, colours and shapes – for limitless design possibilities.

**CUT CROSSWISE** 

## mtextur-Datasheet: mtextur-ID 71989



| mtextur ID                            | 71989