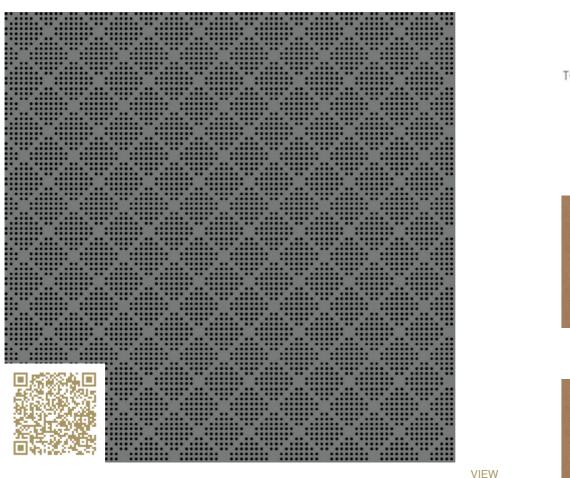

TOPAKUSTIK

**CUT LENGTHWISE** 

Custom Graphic Diamond – RAL 9023 | Dark grey pear Prosswise Topakustik Custom Graphic Diamond | RAL colors Topakustik

https://topakustik.ch/ | contact@topakustik.ch

# mtextur-Datasheet: mtextur-ID 72036

| mtextur ID                            | 72036                                                                                                                                                                                                                                                                                                                                                                                                                                                          |
|---------------------------------------|----------------------------------------------------------------------------------------------------------------------------------------------------------------------------------------------------------------------------------------------------------------------------------------------------------------------------------------------------------------------------------------------------------------------------------------------------------------|
| Manufacturer                          | Topakustik                                                                                                                                                                                                                                                                                                                                                                                                                                                     |
| Manufacturer-Email                    | contact@topakustik.ch                                                                                                                                                                                                                                                                                                                                                                                                                                          |
| Product Line                          | Topakustik Custom Graphic Diamond   RAL colors                                                                                                                                                                                                                                                                                                                                                                                                                 |
| Product Line Info                     | Topakustik Custom is the product you can design yourself. Perforated, with different hole sizes, grooved without continuous grooving, with longitudinal cuts, printed or micro-perforated with predefined designs – anything is possible. Our specialists would be happy to help you make your dreams become reality. We present our product range. Finishes and materialisation, surface and design, colours and shapes – for limitless design possibilities. |
| Material Name                         | Custom Graphic Diamond – RAL 9023   Dark grey pearl                                                                                                                                                                                                                                                                                                                                                                                                            |
| Туре                                  | Wood / Acustic-Panel                                                                                                                                                                                                                                                                                                                                                                                                                                           |
| eBKP                                  | G 3.2 Finished wall coverings / G 3.2 Wandbekleidung                                                                                                                                                                                                                                                                                                                                                                                                           |
| IFC                                   | IfcCovering                                                                                                                                                                                                                                                                                                                                                                                                                                                    |
| Area of application (mtextur Classic) | Inside / Wall / Ceiling                                                                                                                                                                                                                                                                                                                                                                                                                                        |
| Delivery zones                        | CH / DE / LU / FR / IT / AT / CA / US / NO / LI                                                                                                                                                                                                                                                                                                                                                                                                                |
| Size of the CAD & BIM texture         | Height: 1440.0 mm / Width: 1440.0 mm                                                                                                                                                                                                                                                                                                                                                                                                                           |