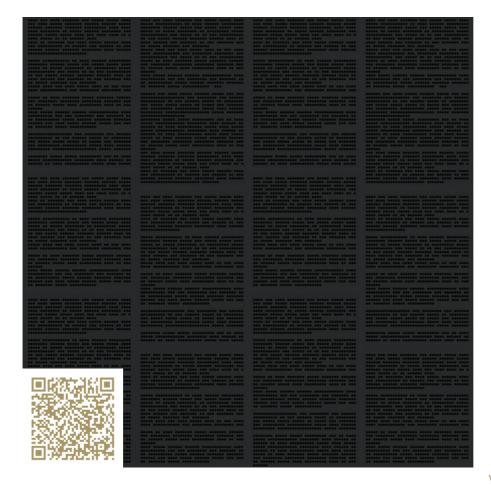

# Custom Graphic Text 8 – RAL 9011 | Graphite black Topakustik Custom Graphic Text 8 | RAL colors Topakustik

https://topakustik.ch/ | contact@topakustik.ch

## mtextur-Datasheet: mtextur-ID 72058

| mtextur ID                            | 72058                                                                                                                                                                                                                                                                                                                                                                                                                                                          |
|---------------------------------------|----------------------------------------------------------------------------------------------------------------------------------------------------------------------------------------------------------------------------------------------------------------------------------------------------------------------------------------------------------------------------------------------------------------------------------------------------------------|
| Manufacturer                          | Topakustik                                                                                                                                                                                                                                                                                                                                                                                                                                                     |
| Manufacturer-Email                    | contact@topakustik.ch                                                                                                                                                                                                                                                                                                                                                                                                                                          |
| Product Line                          | Topakustik Custom Graphic Text 8   RAL colors                                                                                                                                                                                                                                                                                                                                                                                                                  |
| Product Line Info                     | Topakustik Custom is the product you can design yourself. Perforated, with different hole sizes, grooved without continuous grooving, with longitudinal cuts, printed or micro-perforated with predefined designs – anything is possible. Our specialists would be happy to help you make your dreams become reality. We present our product range. Finishes and materialisation, surface and design, colours and shapes – for limitless design possibilities. |
| Material Name                         | Custom Graphic Text 8 – RAL 9011   Graphite black                                                                                                                                                                                                                                                                                                                                                                                                              |
| Туре                                  | Wood / Acustic-Panel                                                                                                                                                                                                                                                                                                                                                                                                                                           |
| eBKP                                  | G 3.2 Finished wall coverings / G 3.2 Wandbekleidung                                                                                                                                                                                                                                                                                                                                                                                                           |
| IFC                                   | IfcCovering                                                                                                                                                                                                                                                                                                                                                                                                                                                    |
| Area of application (mtextur Classic) | Inside / Wall / Ceiling                                                                                                                                                                                                                                                                                                                                                                                                                                        |
| Delivery zones                        | CH / DE / LU / FR / IT / AT / CA / US / NO / LI                                                                                                                                                                                                                                                                                                                                                                                                                |
| Size of the CAD & BIM texture         | Height: 1968.0 mm / Width: 1962.0 mm                                                                                                                                                                                                                                                                                                                                                                                                                           |