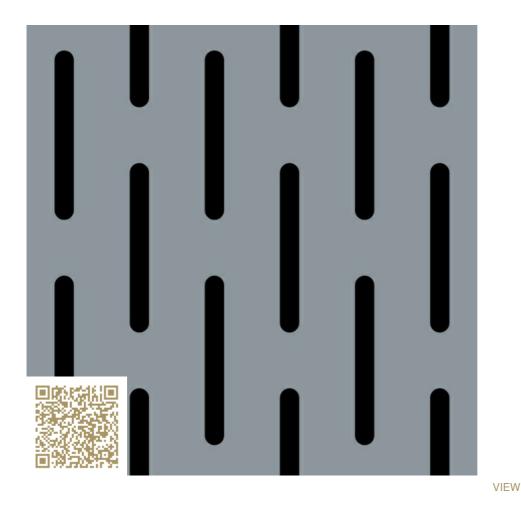

# Custom Split – RAL 7001 | Silver grey Topakustik Custom Split | RAL colors Topakustik

https://topakustik.ch/ | contact@topakustik.ch

### Type: Wood | Acustic-Panel

Topakustik Custom is the product you can design yourself. Perforated, with different hole sizes, grooved without continuous grooving, with longitudinal cuts, printed or micro-perforated with predefined designs – anything is possible. Our specialists would be happy to help you make your dreams become reality. We present our product range. Finishes and materialisation, surface and design, colours and shapes – for limitless design possibilities.

## mtextur-Datasheet: mtextur-ID 74039

| mtextur ID                            | 74039                                                                                                                                                                                                                                                                                                                                                                                                                                                          |
|---------------------------------------|----------------------------------------------------------------------------------------------------------------------------------------------------------------------------------------------------------------------------------------------------------------------------------------------------------------------------------------------------------------------------------------------------------------------------------------------------------------|
| Manufacturer                          | Topakustik                                                                                                                                                                                                                                                                                                                                                                                                                                                     |
| Manufacturer-Email                    | contact@topakustik.ch                                                                                                                                                                                                                                                                                                                                                                                                                                          |
| Product Line                          | Topakustik Custom Split   RAL colors                                                                                                                                                                                                                                                                                                                                                                                                                           |
| Product Line Info                     | Topakustik Custom is the product you can design yourself. Perforated, with different hole sizes, grooved without continuous grooving, with longitudinal cuts, printed or micro-perforated with predefined designs — anything is possible. Our specialists would be happy to help you make your dreams become reality. We present our product range. Finishes and materialisation, surface and design, colours and shapes — for limitless design possibilities. |
| Material Name                         | Custom Split – RAL 7001   Silver grey                                                                                                                                                                                                                                                                                                                                                                                                                          |
| Туре                                  | Wood / Acustic-Panel                                                                                                                                                                                                                                                                                                                                                                                                                                           |
| eBKP                                  | G 3.2 Finished wall coverings / G 3.2 Wandbekleidung                                                                                                                                                                                                                                                                                                                                                                                                           |
| IFC                                   | IfcCovering                                                                                                                                                                                                                                                                                                                                                                                                                                                    |
| Area of application (mtextur Classic) | Inside / Wall / Ceiling                                                                                                                                                                                                                                                                                                                                                                                                                                        |
| Delivery zones                        | CH/DE/LU/FR/IT/AT/CA/US/NO/LI                                                                                                                                                                                                                                                                                                                                                                                                                                  |
| Size of the CAD & BIM texture         | Height: 192.0 mm / Width: 256.0 mm                                                                                                                                                                                                                                                                                                                                                                                                                             |