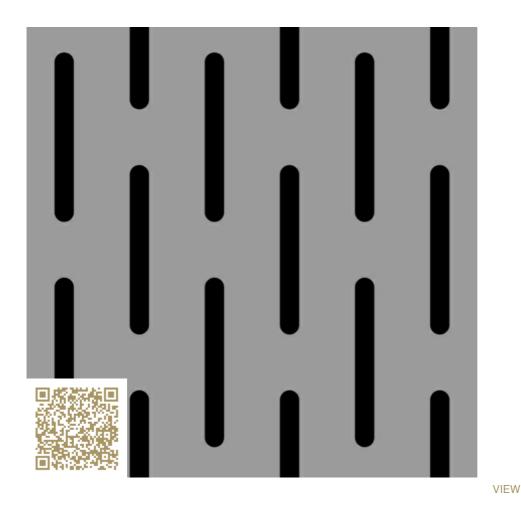

# Custom Split – RAL 7004 | Signal grey Topakustik Custom Split | RAL colors Topakustik

https://topakustik.ch/ | contact@topakustik.ch

### Type: Wood | Acustic-Panel

Topakustik Custom is the product you can design yourself. Perforated, with different hole sizes, grooved without continuous grooving, with longitudinal cuts, printed or micro-perforated with predefined designs – anything is possible. Our specialists would be happy to help you make your dreams become reality. We present our product range. Finishes and materialisation, surface and design, colours and shapes – for limitless design possibilities.

## mtextur-Datasheet: mtextur-ID 74053

| mtextur ID                            | 74053                                                                                                                                                                                                                                                                                                                                                                                                                                                          |
|---------------------------------------|----------------------------------------------------------------------------------------------------------------------------------------------------------------------------------------------------------------------------------------------------------------------------------------------------------------------------------------------------------------------------------------------------------------------------------------------------------------|
| Manufacturer                          | Topakustik                                                                                                                                                                                                                                                                                                                                                                                                                                                     |
| Manufacturer-Email                    | contact@topakustik.ch                                                                                                                                                                                                                                                                                                                                                                                                                                          |
| Product Line                          | Topakustik Custom Split   RAL colors                                                                                                                                                                                                                                                                                                                                                                                                                           |
| Product Line Info                     | Topakustik Custom is the product you can design yourself. Perforated, with different hole sizes, grooved without continuous grooving, with longitudinal cuts, printed or micro-perforated with predefined designs – anything is possible. Our specialists would be happy to help you make your dreams become reality. We present our product range. Finishes and materialisation, surface and design, colours and shapes – for limitless design possibilities. |
| Material Name                         | Custom Split – RAL 7004   Signal grey                                                                                                                                                                                                                                                                                                                                                                                                                          |
| Туре                                  | Wood / Acustic-Panel                                                                                                                                                                                                                                                                                                                                                                                                                                           |
| eBKP                                  | G 3.2 Finished wall coverings / G 3.2 Wandbekleidung                                                                                                                                                                                                                                                                                                                                                                                                           |
| IFC                                   | IfcCovering                                                                                                                                                                                                                                                                                                                                                                                                                                                    |
| Area of application (mtextur Classic) | Inside / Wall / Ceiling                                                                                                                                                                                                                                                                                                                                                                                                                                        |
| Delivery zones                        | CH / DE / LU / FR / IT / AT / CA / US / NO / LI                                                                                                                                                                                                                                                                                                                                                                                                                |
| Size of the CAD & BIM texture         | Height: 192.0 mm / Width: 256.0 mm                                                                                                                                                                                                                                                                                                                                                                                                                             |