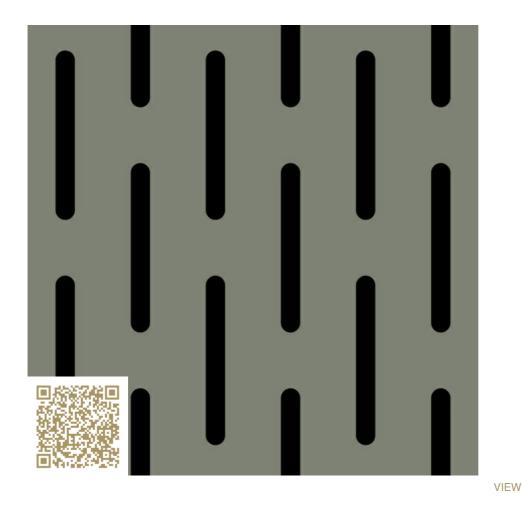

# Custom Split – RAL 7033 | Cement grey Topakustik Custom Split | RAL colors Topakustik

https://topakustik.ch/ | contact@topakustik.ch

### Type: Wood | Acustic-Panel

Topakustik Custom is the product you can design yourself. Perforated, with different hole sizes, grooved without continuous grooving, with longitudinal cuts, printed or micro-perforated with predefined designs – anything is possible. Our specialists would be happy to help you make your dreams become reality. We present our product range. Finishes and materialisation, surface and design, colours and shapes – for limitless design possibilities.

## mtextur-Datasheet: mtextur-ID 74145

| mtextur ID                            | 74145                                                                                                                                                                                                                                                                                                                                                                                                                                                          |
|---------------------------------------|----------------------------------------------------------------------------------------------------------------------------------------------------------------------------------------------------------------------------------------------------------------------------------------------------------------------------------------------------------------------------------------------------------------------------------------------------------------|
| Manufacturer                          | Topakustik                                                                                                                                                                                                                                                                                                                                                                                                                                                     |
| Manufacturer-Email                    | contact@topakustik.ch                                                                                                                                                                                                                                                                                                                                                                                                                                          |
| Product Line                          | Topakustik Custom Split   RAL colors                                                                                                                                                                                                                                                                                                                                                                                                                           |
| Product Line Info                     | Topakustik Custom is the product you can design yourself. Perforated, with different hole sizes, grooved without continuous grooving, with longitudinal cuts, printed or micro-perforated with predefined designs – anything is possible. Our specialists would be happy to help you make your dreams become reality. We present our product range. Finishes and materialisation, surface and design, colours and shapes – for limitless design possibilities. |
| Material Name                         | Custom Split – RAL 7033   Cement grey                                                                                                                                                                                                                                                                                                                                                                                                                          |
| Туре                                  | Wood / Acustic-Panel                                                                                                                                                                                                                                                                                                                                                                                                                                           |
| eBKP                                  | G 3.2 Finished wall coverings / G 3.2 Wandbekleidung                                                                                                                                                                                                                                                                                                                                                                                                           |
| IFC                                   | IfcCovering                                                                                                                                                                                                                                                                                                                                                                                                                                                    |
| Area of application (mtextur Classic) | Inside / Wall / Ceiling                                                                                                                                                                                                                                                                                                                                                                                                                                        |
| Delivery zones                        | CH/DE/LU/FR/IT/AT/CA/US/NO/LI                                                                                                                                                                                                                                                                                                                                                                                                                                  |
| Size of the CAD & BIM texture         | Height: 192.0 mm / Width: 256.0 mm                                                                                                                                                                                                                                                                                                                                                                                                                             |