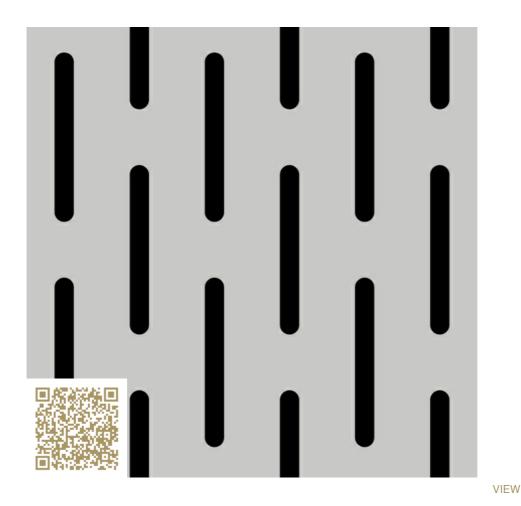

# Custom Split – RAL 7047 | Telegrey 4 Topakustik Custom Split | RAL colors Topakustik

https://topakustik.ch/ | contact@topakustik.ch

### Type: Wood | Acustic-Panel

Topakustik Custom is the product you can design yourself. Perforated, with different hole sizes, grooved without continuous grooving, with longitudinal cuts, printed or micro-perforated with predefined designs – anything is possible. Our specialists would be happy to help you make your dreams become reality. We present our product range. Finishes and materialisation, surface and design, colours and shapes – for limitless design possibilities.

## mtextur-Datasheet: mtextur-ID 74210

| mtextur ID                            | 74210                                                                                                                                                                                                                                                                                                                                                                                                                                                          |
|---------------------------------------|----------------------------------------------------------------------------------------------------------------------------------------------------------------------------------------------------------------------------------------------------------------------------------------------------------------------------------------------------------------------------------------------------------------------------------------------------------------|
| Manufacturer                          | Topakustik                                                                                                                                                                                                                                                                                                                                                                                                                                                     |
| Manufacturer-Email                    | contact@topakustik.ch                                                                                                                                                                                                                                                                                                                                                                                                                                          |
| Product Line                          | Topakustik Custom Split   RAL colors                                                                                                                                                                                                                                                                                                                                                                                                                           |
| Product Line Info                     | Topakustik Custom is the product you can design yourself. Perforated, with different hole sizes, grooved without continuous grooving, with longitudinal cuts, printed or micro-perforated with predefined designs – anything is possible. Our specialists would be happy to help you make your dreams become reality. We present our product range. Finishes and materialisation, surface and design, colours and shapes – for limitless design possibilities. |
| Material Name                         | Custom Split – RAL 7047   Telegrey 4                                                                                                                                                                                                                                                                                                                                                                                                                           |
| Туре                                  | Wood / Acustic-Panel                                                                                                                                                                                                                                                                                                                                                                                                                                           |
| eBKP                                  | G 3.2 Finished wall coverings / G 3.2 Wandbekleidung                                                                                                                                                                                                                                                                                                                                                                                                           |
| IFC                                   | IfcCovering                                                                                                                                                                                                                                                                                                                                                                                                                                                    |
| Area of application (mtextur Classic) | Inside / Wall / Ceiling                                                                                                                                                                                                                                                                                                                                                                                                                                        |
| Delivery zones                        | CH/DE/LU/FR/IT/AT/CA/US/NO/LI                                                                                                                                                                                                                                                                                                                                                                                                                                  |
| Size of the CAD & BIM texture         | Height: 192.0 mm / Width: 256.0 mm                                                                                                                                                                                                                                                                                                                                                                                                                             |