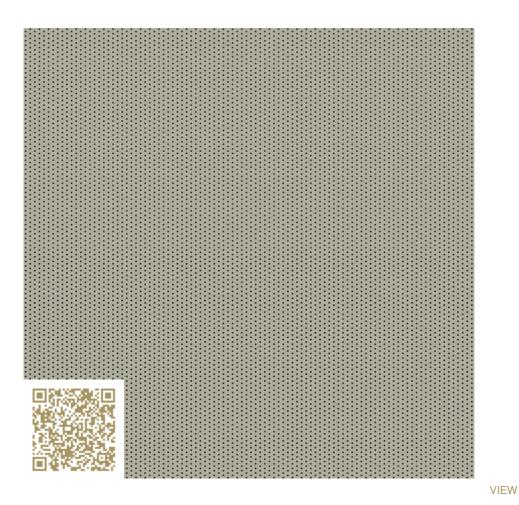

## mtextur-Datasheet: mtextur-ID 74349

TOPAKUSTIK

**CUT LENGTHWISE** 

CUT CROSSWISE

## Micro 1.8/1.8/0.5 – RAL 7032 | Pebble grey Topakustik Micro 1.8/1.8/0.5 | RAL colors Topakustik

https://topakustik.ch/ | contact@topakustik.ch

## Type: Wood | Acustic-Panel

Exclusive micro-perforation applications make Topakustik Micro a convincing solution for an invisible yet beautifully sounding indoor climate. Using state-of-the-art laser technology, the panels are micro-perforated with the finest pores according to individual requirements. The small hole diameters are discreet in appearance and simultaneously very effective in terms of sound absorption.

## mtextur-Datasheet: mtextur-ID 74349

| mtextur ID                            | 74349                                                                                                                                                                                                                                                                                                                                                                                                   |
|---------------------------------------|---------------------------------------------------------------------------------------------------------------------------------------------------------------------------------------------------------------------------------------------------------------------------------------------------------------------------------------------------------------------------------------------------------|
| Manufacturer                          | Topakustik                                                                                                                                                                                                                                                                                                                                                                                              |
| Manufacturer-Email                    | contact@topakustik.ch                                                                                                                                                                                                                                                                                                                                                                                   |
| Product Line                          | Topakustik Micro 1.8/1.8/0.5   RAL colors                                                                                                                                                                                                                                                                                                                                                               |
| Product Line Info                     | Exclusive micro-perforation applications make Topakustik Micro a convincing solution for an invisible yet beautifully sounding indoor climate. Using state-of-the-art laser technology, the panels are micro-perforated with the finest pores according to individual requirements. The small hole diameters are discreet in appearance and simultaneously very effective in terms of sound absorption. |
| Material Name                         | Micro 1.8/1.8/0.5 – RAL 7032   Pebble grey                                                                                                                                                                                                                                                                                                                                                              |
| Туре                                  | Wood / Acustic-Panel                                                                                                                                                                                                                                                                                                                                                                                    |
| eBKP                                  | G 3.2 Finished wall coverings / G 3.2 Wandbekleidung                                                                                                                                                                                                                                                                                                                                                    |
| IFC                                   | IfcCovering                                                                                                                                                                                                                                                                                                                                                                                             |
| Area of application (mtextur Classic) | Inside / Wall / Ceiling                                                                                                                                                                                                                                                                                                                                                                                 |
| Delivery zones                        | CH / DE / LU / FR / IT / AT / CA / US / NO / LI                                                                                                                                                                                                                                                                                                                                                         |
| Size of the CAD & BIM texture         | Height: 200.0 mm / Width: 176.0 mm                                                                                                                                                                                                                                                                                                                                                                      |