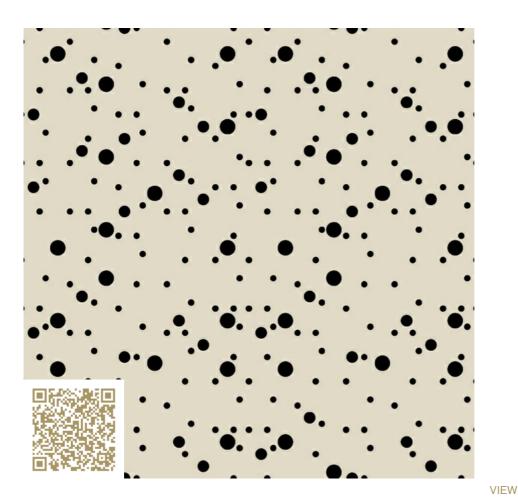

## mtextur-Datasheet: mtextur-ID 74569

TOPAKUSTIK

CUT LENGTHWISE

**CUT CROSSWISE** 

## mtextur-Datasheet: mtextur-ID 74569

| mtextur ID                               | 74569                                                                                                                                                                                                                                                                                                                                                                                                                                                          |
|------------------------------------------|----------------------------------------------------------------------------------------------------------------------------------------------------------------------------------------------------------------------------------------------------------------------------------------------------------------------------------------------------------------------------------------------------------------------------------------------------------------|
| Manufacturer                             | Topakustik                                                                                                                                                                                                                                                                                                                                                                                                                                                     |
| Manufacturer-Email                       | contact@topakustik.ch                                                                                                                                                                                                                                                                                                                                                                                                                                          |
| Product Line                             | Topakustik Custom Bubble   RAL colors                                                                                                                                                                                                                                                                                                                                                                                                                          |
| Product Line Info                        | Topakustik Custom is the product you can design yourself. Perforated, with different hole sizes, grooved without continuous grooving, with longitudinal cuts, printed or micro-perforated with predefined designs – anything is possible. Our specialists would be happy to help you make your dreams become reality. We present our product range. Finishes and materialisation, surface and design, colours and shapes – for limitless design possibilities. |
| Material Name                            | Custom Bubble – RAL 1013   Oyster white                                                                                                                                                                                                                                                                                                                                                                                                                        |
| Туре                                     | Wood / Acustic-Panel                                                                                                                                                                                                                                                                                                                                                                                                                                           |
| eBKP                                     | G 3.2 Finished wall coverings / G 3.2 Wandbekleidung                                                                                                                                                                                                                                                                                                                                                                                                           |
| IFC                                      | IfcCovering                                                                                                                                                                                                                                                                                                                                                                                                                                                    |
| Area of application<br>(mtextur Classic) | Inside / Wall / Ceiling                                                                                                                                                                                                                                                                                                                                                                                                                                        |
| Delivery zones                           | CH / DE / LU / FR / IT / AT / CA / US / NO / LI                                                                                                                                                                                                                                                                                                                                                                                                                |
| Size of the CAD & BIM texture            | Height: 594.0 mm / Width: 600.0 mm                                                                                                                                                                                                                                                                                                                                                                                                                             |