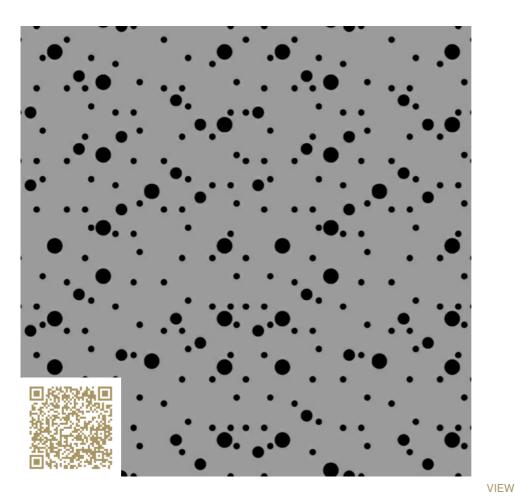

## mtextur-Datasheet: mtextur-ID 74699

TOPAKUSTIK

CUT LENGTHWISE

**CUT CROSSWISE** 

## mtextur-Datasheet: mtextur-ID 74699

| mtextur ID                               | 74699                                                                                                                                                                                                                                                                                                                                                                                                                                                          |
|------------------------------------------|----------------------------------------------------------------------------------------------------------------------------------------------------------------------------------------------------------------------------------------------------------------------------------------------------------------------------------------------------------------------------------------------------------------------------------------------------------------|
| Manufacturer                             | Topakustik                                                                                                                                                                                                                                                                                                                                                                                                                                                     |
| Manufacturer-Email                       | contact@topakustik.ch                                                                                                                                                                                                                                                                                                                                                                                                                                          |
| Product Line                             | Topakustik Custom Bubble   RAL colors                                                                                                                                                                                                                                                                                                                                                                                                                          |
| Product Line Info                        | Topakustik Custom is the product you can design yourself. Perforated, with different hole sizes, grooved without continuous grooving, with longitudinal cuts, printed or micro-perforated with predefined designs – anything is possible. Our specialists would be happy to help you make your dreams become reality. We present our product range. Finishes and materialisation, surface and design, colours and shapes – for limitless design possibilities. |
| Material Name                            | Custom Bubble – RAL 7004   Signal grey                                                                                                                                                                                                                                                                                                                                                                                                                         |
| Туре                                     | Wood / Acustic-Panel                                                                                                                                                                                                                                                                                                                                                                                                                                           |
| eBKP                                     | G 3.2 Finished wall coverings / G 3.2 Wandbekleidung                                                                                                                                                                                                                                                                                                                                                                                                           |
| IFC                                      | IfcCovering                                                                                                                                                                                                                                                                                                                                                                                                                                                    |
| Area of application<br>(mtextur Classic) | Inside / Wall / Ceiling                                                                                                                                                                                                                                                                                                                                                                                                                                        |
| Delivery zones                           | CH / DE / LU / FR / IT / AT / CA / US / NO / LI                                                                                                                                                                                                                                                                                                                                                                                                                |
| Size of the CAD & BIM texture            | Height: 594.0 mm / Width: 600.0 mm                                                                                                                                                                                                                                                                                                                                                                                                                             |