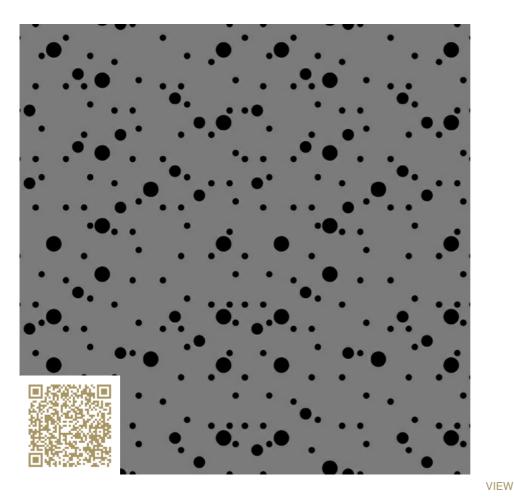

## mtextur-Datasheet: mtextur-ID 74722

TOPAKUSTIK

CUT LENGTHWISE

CUT CROSSWISE

# mtextur-Datasheet: mtextur-ID 74722

| mtextur ID                            | 74722                                                                                                                                                                                                                                                                                                                                                                                                                                                          |
|---------------------------------------|----------------------------------------------------------------------------------------------------------------------------------------------------------------------------------------------------------------------------------------------------------------------------------------------------------------------------------------------------------------------------------------------------------------------------------------------------------------|
| Manufacturer                          | Topakustik                                                                                                                                                                                                                                                                                                                                                                                                                                                     |
| Manufacturer-Email                    | contact@topakustik.ch                                                                                                                                                                                                                                                                                                                                                                                                                                          |
| Product Line                          | Topakustik Custom Bubble   RAL colors                                                                                                                                                                                                                                                                                                                                                                                                                          |
| Product Line Info                     | Topakustik Custom is the product you can design yourself. Perforated, with different hole sizes, grooved without continuous grooving, with longitudinal cuts, printed or micro-perforated with predefined designs – anything is possible. Our specialists would be happy to help you make your dreams become reality. We present our product range. Finishes and materialisation, surface and design, colours and shapes – for limitless design possibilities. |
| Material Name                         | Custom Bubble – RAL 7037   Dusty grey                                                                                                                                                                                                                                                                                                                                                                                                                          |
| Туре                                  | Wood / Acustic-Panel                                                                                                                                                                                                                                                                                                                                                                                                                                           |
| eBKP                                  | G 3.2 Finished wall coverings / G 3.2 Wandbekleidung                                                                                                                                                                                                                                                                                                                                                                                                           |
| IFC                                   | IfcCovering                                                                                                                                                                                                                                                                                                                                                                                                                                                    |
| Area of application (mtextur Classic) | Inside / Wall / Ceiling                                                                                                                                                                                                                                                                                                                                                                                                                                        |
| Delivery zones                        | CH / DE / LU / FR / IT / AT / CA / US / NO / LI                                                                                                                                                                                                                                                                                                                                                                                                                |
| Size of the CAD & BIM texture         | Height: 594.0 mm / Width: 600.0 mm                                                                                                                                                                                                                                                                                                                                                                                                                             |