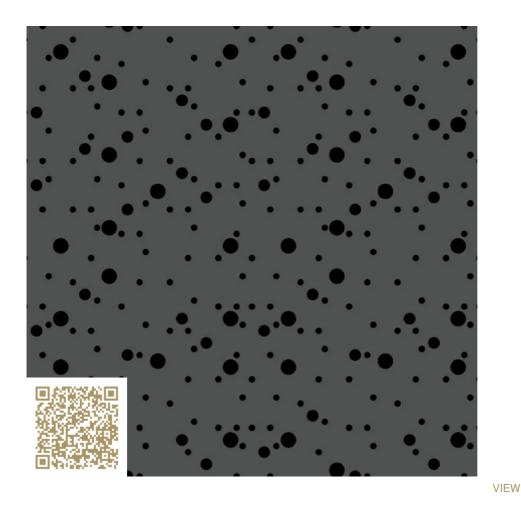

### Custom Bubble – RAL 7043 | Traffic grey B Topakustik Custom Bubble | RAL colors Topakustik

https://topakustik.ch/ | contact@topakustik.ch

# mtextur-Datasheet: mtextur-ID 74727

| mtextur ID                            | 74727                                                                                                                                                                                                                                                                                                                                                                                                                                                          |
|---------------------------------------|----------------------------------------------------------------------------------------------------------------------------------------------------------------------------------------------------------------------------------------------------------------------------------------------------------------------------------------------------------------------------------------------------------------------------------------------------------------|
| Manufacturer                          | Topakustik                                                                                                                                                                                                                                                                                                                                                                                                                                                     |
| Manufacturer-Email                    | contact@topakustik.ch                                                                                                                                                                                                                                                                                                                                                                                                                                          |
| Product Line                          | Topakustik Custom Bubble   RAL colors                                                                                                                                                                                                                                                                                                                                                                                                                          |
| Product Line Info                     | Topakustik Custom is the product you can design yourself. Perforated, with different hole sizes, grooved without continuous grooving, with longitudinal cuts, printed or micro-perforated with predefined designs – anything is possible. Our specialists would be happy to help you make your dreams become reality. We present our product range. Finishes and materialisation, surface and design, colours and shapes – for limitless design possibilities. |
| Material Name                         | Custom Bubble – RAL 7043   Traffic grey B                                                                                                                                                                                                                                                                                                                                                                                                                      |
| Туре                                  | Wood / Acustic-Panel                                                                                                                                                                                                                                                                                                                                                                                                                                           |
| eBKP                                  | G 3.2 Finished wall coverings / G 3.2 Wandbekleidung                                                                                                                                                                                                                                                                                                                                                                                                           |
| IFC                                   | IfcCovering                                                                                                                                                                                                                                                                                                                                                                                                                                                    |
| Area of application (mtextur Classic) | Inside / Wall / Ceiling                                                                                                                                                                                                                                                                                                                                                                                                                                        |
| Delivery zones                        | CH/DE/LU/FR/IT/AT/CA/US/NO/LI                                                                                                                                                                                                                                                                                                                                                                                                                                  |
| Size of the CAD & BIM texture         | Height: 594.0 mm / Width: 600.0 mm                                                                                                                                                                                                                                                                                                                                                                                                                             |