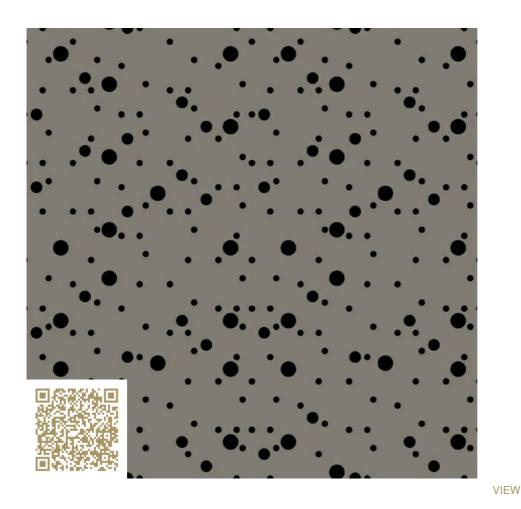

# Custom Bubble – RAL 7048 | Pearl mouse grey Topakustik Custom Bubble | RAL colors Topakustik

https://topakustik.ch/ | contact@topakustik.ch

## mtextur-Datasheet: mtextur-ID 74732

| mtextur ID                            | 74732                                                                                                                                                                                                                                                                                                                                                                                                                                                          |
|---------------------------------------|----------------------------------------------------------------------------------------------------------------------------------------------------------------------------------------------------------------------------------------------------------------------------------------------------------------------------------------------------------------------------------------------------------------------------------------------------------------|
| Manufacturer                          | Topakustik                                                                                                                                                                                                                                                                                                                                                                                                                                                     |
| Manufacturer-Email                    | contact@topakustik.ch                                                                                                                                                                                                                                                                                                                                                                                                                                          |
| Product Line                          | Topakustik Custom Bubble   RAL colors                                                                                                                                                                                                                                                                                                                                                                                                                          |
| Product Line Info                     | Topakustik Custom is the product you can design yourself. Perforated, with different hole sizes, grooved without continuous grooving, with longitudinal cuts, printed or micro-perforated with predefined designs — anything is possible. Our specialists would be happy to help you make your dreams become reality. We present our product range. Finishes and materialisation, surface and design, colours and shapes — for limitless design possibilities. |
| Material Name                         | Custom Bubble – RAL 7048   Pearl mouse grey                                                                                                                                                                                                                                                                                                                                                                                                                    |
| Туре                                  | Wood / Acustic-Panel                                                                                                                                                                                                                                                                                                                                                                                                                                           |
| eBKP                                  | G 3.2 Finished wall coverings / G 3.2 Wandbekleidung                                                                                                                                                                                                                                                                                                                                                                                                           |
| IFC                                   | IfcCovering                                                                                                                                                                                                                                                                                                                                                                                                                                                    |
| Area of application (mtextur Classic) | Inside / Wall / Ceiling                                                                                                                                                                                                                                                                                                                                                                                                                                        |
| Delivery zones                        | CH/DE/LU/FR/IT/AT/CA/US/NO/LI                                                                                                                                                                                                                                                                                                                                                                                                                                  |
| Size of the CAD & BIM texture         | Height: 594.0 mm / Width: 600.0 mm                                                                                                                                                                                                                                                                                                                                                                                                                             |