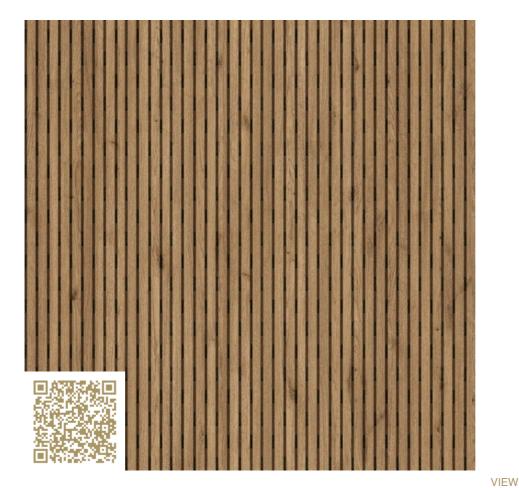

## Classic 6/2 M – Oak Rustic Topakustik Classic 6/2 M Topakustik

https://topakustik.ch/ | contact@topakustik.ch

## Type: Wood | Acustic-Panel

Echtholzfurnier

Topakustik Classic is the refined acoustic system for wall and ceiling finishes. Many different groove patterns are available. Thanks to the honeycombed rear perforation pattern, the core panel largely retains its stability. Cut-outs, for example, are possible anywhere.

## mtextur-Datasheet: mtextur-ID 76408

| mtextur ID                               | 76408                                                                                                                                                                                                                                                                          |
|------------------------------------------|--------------------------------------------------------------------------------------------------------------------------------------------------------------------------------------------------------------------------------------------------------------------------------|
| Manufacturer                             | Topakustik                                                                                                                                                                                                                                                                     |
| Manufacturer-Email                       | contact@topakustik.ch                                                                                                                                                                                                                                                          |
| Product Line                             | Topakustik Classic 6/2 M                                                                                                                                                                                                                                                       |
| Product Line Info                        | Topakustik Classic is the refined acoustic system for wall and ceiling finishes. Many different groove patterns are available. Thanks to the honeycombed rear perforation pattern, the core panel largely retains its stability. Cut-outs, for example, are possible anywhere. |
| Material Name                            | Classic 6/2 M – Oak Rustic                                                                                                                                                                                                                                                     |
| Туре                                     | Wood / Acustic-Panel                                                                                                                                                                                                                                                           |
| Material Info                            | Echtholzfurnier                                                                                                                                                                                                                                                                |
| eBKP                                     | G 3.2 Finished wall coverings / G 3.2 Wandbekleidung                                                                                                                                                                                                                           |
| IFC                                      | IfcCovering                                                                                                                                                                                                                                                                    |
| Area of application<br>(mtextur Classic) | Inside / Wall / Ceiling                                                                                                                                                                                                                                                        |
| Delivery zones                           | CH / DE / LU / FR / IT / AT / CA / US / NO / LI                                                                                                                                                                                                                                |
| Size of the CAD & BIM texture            | Height: 320.0 mm / Width: 320.0 mm                                                                                                                                                                                                                                             |