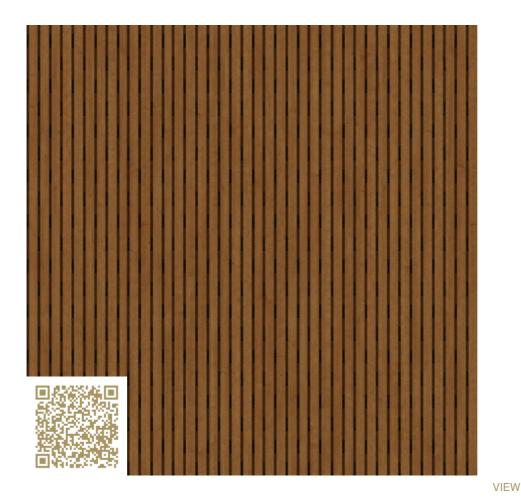

### Classic 6/2 M — Cherry american Topakustik Classic 6/2 M Topakustik

https://topakustik.ch/ | contact@topakustik.ch

Type: Wood | Acustic-Panel

#### Echtholzfurnier

Topakustik Classic is the refined acoustic system for wall and ceiling finishes. Many different groove patterns are available. Thanks to the honeycombed rear perforation pattern, the core panel largely retains its stability. Cut-outs, for example, are possible anywhere.

# mtextur-Datasheet: mtextur-ID 76413

| mtextur ID                            | 76413                                                                                                                                                                                                                                                                          |
|---------------------------------------|--------------------------------------------------------------------------------------------------------------------------------------------------------------------------------------------------------------------------------------------------------------------------------|
| Manufacturer                          | Topakustik                                                                                                                                                                                                                                                                     |
| Manufacturer-Email                    | contact@topakustik.ch                                                                                                                                                                                                                                                          |
| Product Line                          | Topakustik Classic 6/2 M                                                                                                                                                                                                                                                       |
| Product Line Info                     | Topakustik Classic is the refined acoustic system for wall and ceiling finishes. Many different groove patterns are available. Thanks to the honeycombed rear perforation pattern, the core panel largely retains its stability. Cut-outs, for example, are possible anywhere. |
| Material Name                         | Classic 6/2 M – Cherry american                                                                                                                                                                                                                                                |
| Туре                                  | Wood / Acustic-Panel                                                                                                                                                                                                                                                           |
| Material Info                         | Echtholzfurnier                                                                                                                                                                                                                                                                |
| eBKP                                  | G 3.2 Finished wall coverings / G 3.2 Wandbekleidung                                                                                                                                                                                                                           |
| IFC                                   | IfcCovering                                                                                                                                                                                                                                                                    |
| Area of application (mtextur Classic) | Inside / Wall / Ceiling                                                                                                                                                                                                                                                        |
| Delivery zones                        | CH/DE/LU/FR/IT/AT/CA/US/NO/LI                                                                                                                                                                                                                                                  |
| Size of the CAD & BIM texture         | Height: 320.0 mm / Width: 320.0 mm                                                                                                                                                                                                                                             |