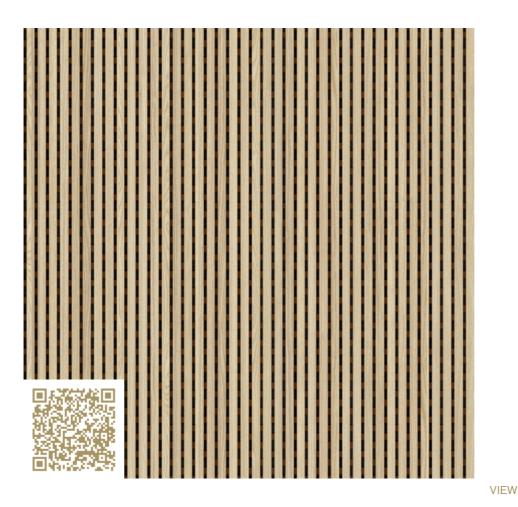

## mtextur-Datasheet: mtextur-ID 76500

TOPAKUSTIK

**CUT LENGTHWISE** 

**CUT CROSSWISE** 

## Classic 13/3 M – Ash M3965 NTL Topakustik Classic 13/3 M Topakustik

https://topakustik.ch/ | contact@topakustik.ch

## Type: Wood | Acustic-Panel

Melaminbeschichtung

Topakustik Classic is the refined acoustic system for wall and ceiling finishes. Many different groove patterns are available. Thanks to the honeycombed rear perforation pattern, the core panel largely retains its stability. Cut-outs, for example, are possible anywhere.

## mtextur-Datasheet: mtextur-ID 76500

| mtextur ID                               | 76500                                                                                                                                                                                                                                                                          |
|------------------------------------------|--------------------------------------------------------------------------------------------------------------------------------------------------------------------------------------------------------------------------------------------------------------------------------|
| Manufacturer                             | Topakustik                                                                                                                                                                                                                                                                     |
| Manufacturer-Email                       | contact@topakustik.ch                                                                                                                                                                                                                                                          |
| Product Line                             | Topakustik Classic 13/3 M                                                                                                                                                                                                                                                      |
| Product Line Info                        | Topakustik Classic is the refined acoustic system for wall and ceiling finishes. Many different groove patterns are available. Thanks to the honeycombed rear perforation pattern, the core panel largely retains its stability. Cut-outs, for example, are possible anywhere. |
| Material Name                            | Classic 13/3 M – Ash M3965 NTL                                                                                                                                                                                                                                                 |
| Туре                                     | Wood / Acustic-Panel                                                                                                                                                                                                                                                           |
| Material Info                            | Melaminbeschichtung                                                                                                                                                                                                                                                            |
| eBKP                                     | G 3.2 Finished wall coverings / G 3.2 Wandbekleidung                                                                                                                                                                                                                           |
| IFC                                      | IfcCovering                                                                                                                                                                                                                                                                    |
| Area of application<br>(mtextur Classic) | Inside / Wall / Ceiling                                                                                                                                                                                                                                                        |
| Delivery zones                           | CH / DE / LU / FR / IT / AT / CA / US / NO / LI                                                                                                                                                                                                                                |
| Size of the CAD & BIM texture            | Height: 512.0 mm / Width: 512.0 mm                                                                                                                                                                                                                                             |