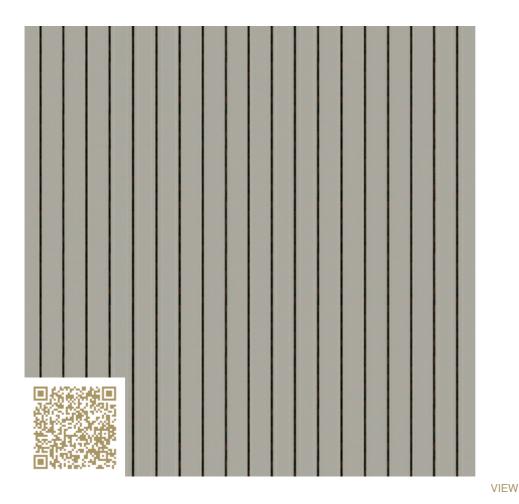

# Classic 19/2 M — Grey L4068 LP Topakustik Classic 19/2 M Topakustik

https://topakustik.ch/ | contact@topakustik.ch

Type: Wood | Acustic-Panel

Melaminbeschichtung

Topakustik Classic is the refined acoustic system for wall and ceiling finishes. Many different groove patterns are available. Thanks to the honeycombed rear perforation pattern, the core panel largely retains its stability. Cut-outs, for example, are possible anywhere.

# mtextur-Datasheet: mtextur-ID 76541

| mtextur ID                            | 76541                                                                                                                                                                                                                                                                          |
|---------------------------------------|--------------------------------------------------------------------------------------------------------------------------------------------------------------------------------------------------------------------------------------------------------------------------------|
| Manufacturer                          | Topakustik                                                                                                                                                                                                                                                                     |
| Manufacturer-Email                    | contact@topakustik.ch                                                                                                                                                                                                                                                          |
| Product Line                          | Topakustik Classic 19/2 M                                                                                                                                                                                                                                                      |
| Product Line Info                     | Topakustik Classic is the refined acoustic system for wall and ceiling finishes. Many different groove patterns are available. Thanks to the honeycombed rear perforation pattern, the core panel largely retains its stability. Cut-outs, for example, are possible anywhere. |
| Material Name                         | Classic 19/2 M – Grey L4068 LP                                                                                                                                                                                                                                                 |
| Туре                                  | Wood / Acustic-Panel                                                                                                                                                                                                                                                           |
| Material Info                         | Melaminbeschichtung                                                                                                                                                                                                                                                            |
| eBKP                                  | G 3.2 Finished wall coverings / G 3.2 Wandbekleidung                                                                                                                                                                                                                           |
| IFC                                   | IfcCovering                                                                                                                                                                                                                                                                    |
| Area of application (mtextur Classic) | Inside / Wall / Ceiling                                                                                                                                                                                                                                                        |
| Delivery zones                        | CH/DE/LU/FR/IT/AT/CA/US/NO/LI                                                                                                                                                                                                                                                  |
| Size of the CAD & BIM texture         | Height: 416.0 mm / Width: 427.0 mm                                                                                                                                                                                                                                             |