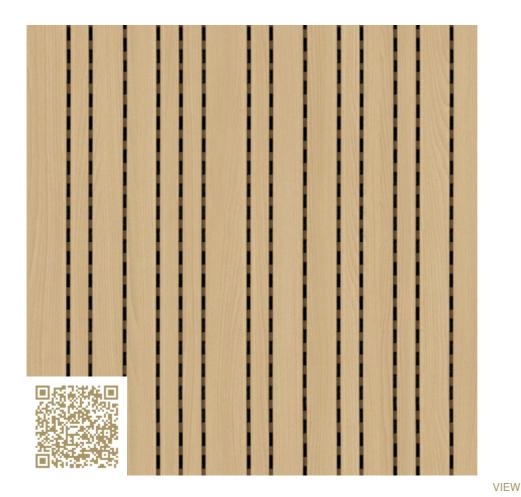

# Classic RP3 M – Beech steamed Topakustik Classic RP3 M Topakustik

https://topakustik.ch/ | contact@topakustik.ch

Type: Wood | Acustic-Panel

### Echtholzfurnier

Topakustik Classic is the refined acoustic system for wall and ceiling finishes. Many different groove patterns are available. Thanks to the honeycombed rear perforation pattern, the core panel largely retains its stability. Cut-outs, for example, are possible anywhere.

## mtextur-Datasheet: mtextur-ID 76610

| mtextur ID                            | 76610                                                                                                                                                                                                                                                                          |
|---------------------------------------|--------------------------------------------------------------------------------------------------------------------------------------------------------------------------------------------------------------------------------------------------------------------------------|
| Manufacturer                          | Topakustik                                                                                                                                                                                                                                                                     |
| Manufacturer-Email                    | contact@topakustik.ch                                                                                                                                                                                                                                                          |
| Product Line                          | Topakustik Classic RP3 M                                                                                                                                                                                                                                                       |
| Product Line Info                     | Topakustik Classic is the refined acoustic system for wall and ceiling finishes. Many different groove patterns are available. Thanks to the honeycombed rear perforation pattern, the core panel largely retains its stability. Cut-outs, for example, are possible anywhere. |
| Material Name                         | Classic RP3 M – Beech steamed                                                                                                                                                                                                                                                  |
| Туре                                  | Wood / Acustic-Panel                                                                                                                                                                                                                                                           |
| Material Info                         | Echtholzfurnier                                                                                                                                                                                                                                                                |
| eBKP                                  | G 3.2 Finished wall coverings / G 3.2 Wandbekleidung                                                                                                                                                                                                                           |
| IFC                                   | IfcCovering                                                                                                                                                                                                                                                                    |
| Area of application (mtextur Classic) | Inside / Wall / Ceiling                                                                                                                                                                                                                                                        |
| Delivery zones                        | CH / DE / LU / FR / IT / AT / CA / US / NO / LI                                                                                                                                                                                                                                |
| Size of the CAD & BIM texture         | Height: 320.0 mm / Width: 324.0 mm                                                                                                                                                                                                                                             |