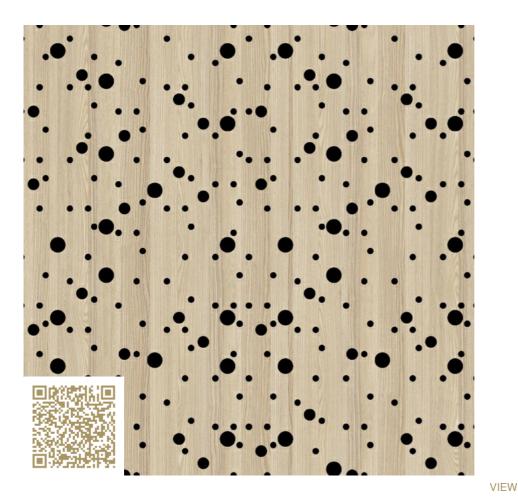

## Custom Bubble – Ash Topakustik Custom Bubble Topakustik

https://topakustik.ch/ | contact@topakustik.ch

## Type: Wood | Acustic-Panel

Echtholzfurnier

Topakustik Custom is the product you can design yourself. Perforated, with different hole sizes, grooved without continuous grooving, with longitudinal cuts, printed or micro-perforated with predefined designs – anything is possible. Our specialists would be happy to help you make your dreams become reality. We present our product range. Finishes and materialisation, surface and design, colours and shapes – for limitless design possibilities.

## mtextur-Datasheet: mtextur-ID 76979

| mtextur ID                            | 76979                                                                                                                                                                                                                                                                                                                                                                                                                                                          |
|---------------------------------------|----------------------------------------------------------------------------------------------------------------------------------------------------------------------------------------------------------------------------------------------------------------------------------------------------------------------------------------------------------------------------------------------------------------------------------------------------------------|
| Manufacturer                          | Topakustik                                                                                                                                                                                                                                                                                                                                                                                                                                                     |
| Manufacturer-Email                    | contact@topakustik.ch                                                                                                                                                                                                                                                                                                                                                                                                                                          |
| Product Line                          | Topakustik Custom Bubble                                                                                                                                                                                                                                                                                                                                                                                                                                       |
| Product Line Info                     | Topakustik Custom is the product you can design yourself. Perforated, with different hole sizes, grooved without continuous grooving, with longitudinal cuts, printed or micro-perforated with predefined designs – anything is possible. Our specialists would be happy to help you make your dreams become reality. We present our product range. Finishes and materialisation, surface and design, colours and shapes – for limitless design possibilities. |
| Material Name                         | Custom Bubble – Ash                                                                                                                                                                                                                                                                                                                                                                                                                                            |
| Туре                                  | Wood / Acustic-Panel                                                                                                                                                                                                                                                                                                                                                                                                                                           |
| Material Info                         | Echtholzfurnier                                                                                                                                                                                                                                                                                                                                                                                                                                                |
| eBKP                                  | G 3.2 Finished wall coverings / G 3.2 Wandbekleidung                                                                                                                                                                                                                                                                                                                                                                                                           |
| IFC                                   | IfcCovering                                                                                                                                                                                                                                                                                                                                                                                                                                                    |
| Area of application (mtextur Classic) | Inside / Wall / Ceiling                                                                                                                                                                                                                                                                                                                                                                                                                                        |
| Delivery zones                        | CH / DE / LU / FR / IT / AT / CA / US / NO / LI                                                                                                                                                                                                                                                                                                                                                                                                                |
| Size of the CAD & BIM texture         | Height: 594.0 mm / Width: 600.0 mm                                                                                                                                                                                                                                                                                                                                                                                                                             |