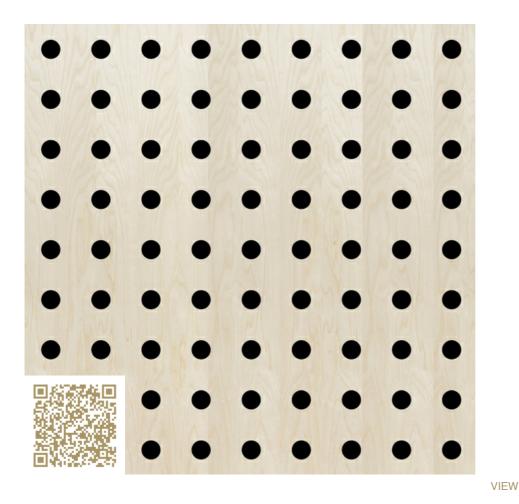

TOPAKUSTIK

**CUT LENGTHWISE** 

CUT CROSSWISE

Perfo M 16/16/6 — Birch Topakustik Perfo M 16/16/6 Topakustik

https://topakustik.ch/ | contact@topakustik.ch

Type: Wood | Acustic-Panel

## Echtholzfurnier

Topakustik Perfo are perforated acoustic panels that are individually manufactured according to your wishes. Various hole diameters are available in different grids. Topakustik Perfo Clou are discreet in appearance while at the same time very effective in sound absorption thanks to the small hole diameters. Topakustik Perfo panels can be fitted with various edge designs. Hole-free edges or lamp fields are also possible.

# mtextur-Datasheet: mtextur-ID 77118

| mtextur ID                            | 77118                                                                                                                                                                                                                                                                                                                                                                                                                                   |
|---------------------------------------|-----------------------------------------------------------------------------------------------------------------------------------------------------------------------------------------------------------------------------------------------------------------------------------------------------------------------------------------------------------------------------------------------------------------------------------------|
| Manufacturer                          | Topakustik                                                                                                                                                                                                                                                                                                                                                                                                                              |
| Manufacturer-Email                    | contact@topakustik.ch                                                                                                                                                                                                                                                                                                                                                                                                                   |
| Product Line                          | Topakustik Perfo M 16/16/6                                                                                                                                                                                                                                                                                                                                                                                                              |
| Product Line Info                     | Topakustik Perfo are perforated acoustic panels that are individually manufactured according to your wishes. Various hole diameters are available in different grids. Topakustik Perfo Clou are discreet in appearance while at the same time very effective in sound absorption thanks to the small hole diameters. Topakustik Perfo panels can be fitted with various edge designs. Hole-free edges or lamp fields are also possible. |
| Material Name                         | Perfo M 16/16/6 – Birch                                                                                                                                                                                                                                                                                                                                                                                                                 |
| Туре                                  | Wood / Acustic-Panel                                                                                                                                                                                                                                                                                                                                                                                                                    |
| Material Info                         | Echtholzfurnier                                                                                                                                                                                                                                                                                                                                                                                                                         |
| eBKP                                  | G 3.2 Finished wall coverings / G 3.2 Wandbekleidung                                                                                                                                                                                                                                                                                                                                                                                    |
| IFC                                   | IfcCovering                                                                                                                                                                                                                                                                                                                                                                                                                             |
| Area of application (mtextur Classic) | Inside / Wall / Ceiling                                                                                                                                                                                                                                                                                                                                                                                                                 |
| Delivery zones                        | CH/DE/LU/FR/IT/AT/CA/US/NO/LI                                                                                                                                                                                                                                                                                                                                                                                                           |
| Size of the CAD & BIM texture         | Height: 208.0 mm / Width: 144.0 mm                                                                                                                                                                                                                                                                                                                                                                                                      |