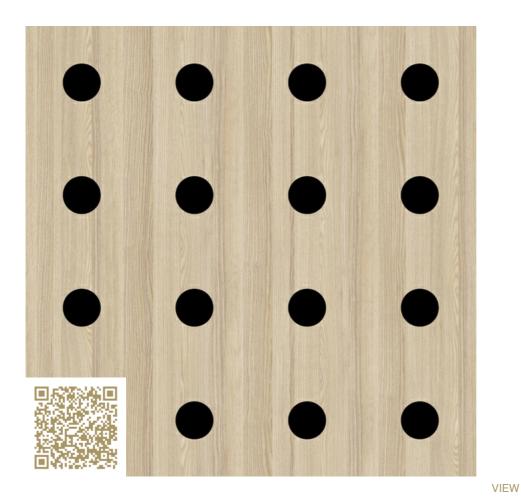

### Perfo M 60/60/20 — Ash Topakustik Perfo M 60/60/20 Topakustik

https://topakustik.ch/ | contact@topakustik.ch

Type: Wood | Acustic-Panel

### Echtholzfurnier

Topakustik Perfo are perforated acoustic panels that are individually manufactured according to your wishes. Various hole diameters are available in different grids. Topakustik Perfo Clou are discreet in appearance while at the same time very effective in sound absorption thanks to the small hole diameters. Topakustik Perfo panels can be fitted with various edge designs. Hole-free edges or lamp fields are also possible.

# mtextur-Datasheet: mtextur-ID 77221

| mtextur ID                            | 77221                                                                                                                                                                                                                                                                                                                                                                                                                                   |
|---------------------------------------|-----------------------------------------------------------------------------------------------------------------------------------------------------------------------------------------------------------------------------------------------------------------------------------------------------------------------------------------------------------------------------------------------------------------------------------------|
| Manufacturer                          | Topakustik                                                                                                                                                                                                                                                                                                                                                                                                                              |
| Manufacturer-Email                    | contact@topakustik.ch                                                                                                                                                                                                                                                                                                                                                                                                                   |
| Product Line                          | Topakustik Perfo M 60/60/20                                                                                                                                                                                                                                                                                                                                                                                                             |
| Product Line Info                     | Topakustik Perfo are perforated acoustic panels that are individually manufactured according to your wishes. Various hole diameters are available in different grids. Topakustik Perfo Clou are discreet in appearance while at the same time very effective in sound absorption thanks to the small hole diameters. Topakustik Perfo panels can be fitted with various edge designs. Hole-free edges or lamp fields are also possible. |
| Material Name                         | Perfo M 60/60/20 – Ash                                                                                                                                                                                                                                                                                                                                                                                                                  |
| Туре                                  | Wood / Acustic-Panel                                                                                                                                                                                                                                                                                                                                                                                                                    |
| Material Info                         | Echtholzfurnier                                                                                                                                                                                                                                                                                                                                                                                                                         |
| eBKP                                  | G 3.2 Finished wall coverings / G 3.2 Wandbekleidung                                                                                                                                                                                                                                                                                                                                                                                    |
| IFC                                   | IfcCovering                                                                                                                                                                                                                                                                                                                                                                                                                             |
| Area of application (mtextur Classic) | Inside / Wall / Ceiling                                                                                                                                                                                                                                                                                                                                                                                                                 |
| Delivery zones                        | CH/DE/LU/FR/IT/AT/CA/US/NO/LI                                                                                                                                                                                                                                                                                                                                                                                                           |
| Size of the CAD & BIM texture         | Height: 240.0 mm / Width: 240.0 mm                                                                                                                                                                                                                                                                                                                                                                                                      |