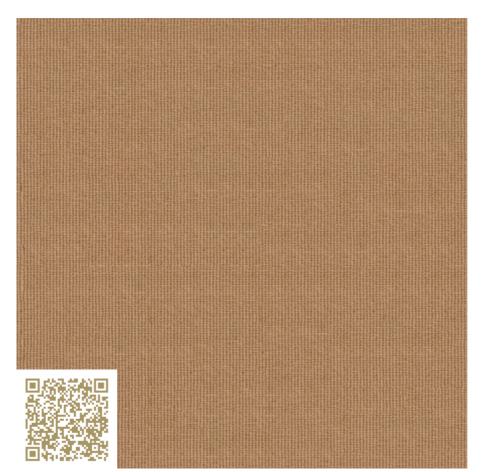

## Mellana 1360 Mellana Siltex AG

https://www.siltex.ch/de/ | info@siltex.ch

Type: Carpet | Wool

## mtextur-Datasheet: mtextur-ID 81060

| mtextur ID                            | 81060                                             |
|---------------------------------------|---------------------------------------------------|
| Manufacturer                          | Siltex AG                                         |
| Manufacturer-Email                    | info@siltex.ch                                    |
| Product Line                          | Mellana                                           |
| Material Name                         | Mellana 1360                                      |
| Туре                                  | Carpet / Wool                                     |
| eBKP                                  | G 2.2 Bodenbelag / G 2.2 Finished floor coverings |
| IFC                                   | IfcCovering / IfcSlab.Floor                       |
| Area of application (mtextur Classic) | Inside / Floor                                    |
| Delivery zones                        | LI                                                |