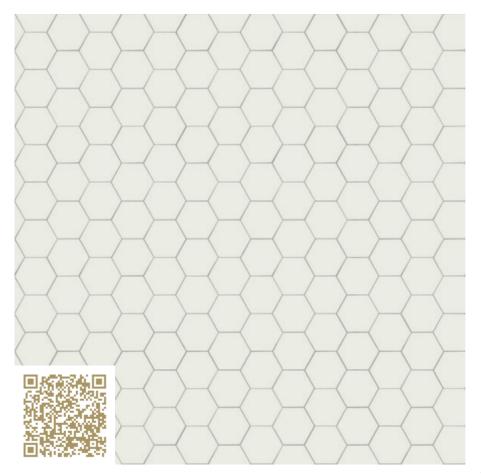

# Hexagonal ceramic tile – RAL 9003 | Signal white Hexagonal ceramic tile | RAL colors xyz mtextur

http://www.mtextur.ch | dear client. mtextur does not produce or sell this material. we are only providing the cad & bim texture. hope you like it! best regards, your mtextur team

## mtextur-Datasheet: mtextur-ID 81439

| mtextur ID                            | 81439                                                                                                                                                                                                                                                 |
|---------------------------------------|-------------------------------------------------------------------------------------------------------------------------------------------------------------------------------------------------------------------------------------------------------|
| Manufacturer                          | xyz mtextur                                                                                                                                                                                                                                           |
| Manufacturer-Email                    | dear client. mtextur does not produce or sell this material. we are only providing the cad & bim texture. hope you like it! best regards, your mtextur team                                                                                           |
| Product Line                          | Hexagonal ceramic tile   RAL colors                                                                                                                                                                                                                   |
| Product Line Info                     | The materials listed under mtextur xyz are CAD textures that we offer additionally without a specific manufacturer. We ourselves - mtextur.com - do not sell any building materials! Therefore, we are not able to comply with any material requests. |
| Material Name                         | Hexagonal ceramic tile – RAL 9003   Signal white                                                                                                                                                                                                      |
| Туре                                  | Ceramic / Plaque                                                                                                                                                                                                                                      |
| IFC                                   | IfcCovering                                                                                                                                                                                                                                           |
| Area of application (mtextur Classic) | Inside / Wall                                                                                                                                                                                                                                         |