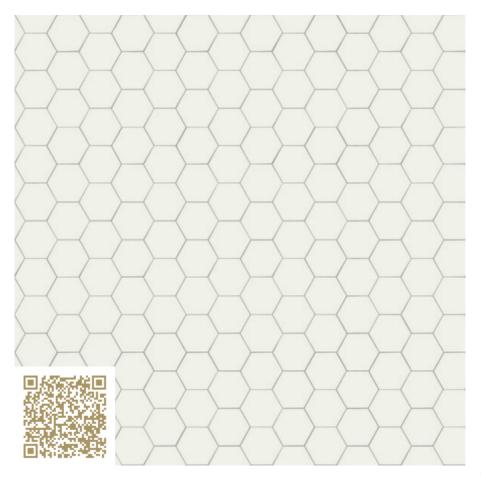

# Hexagonal ceramic tile – RAL 9016 | Traffic white Hexagonal ceramic tile | RAL colors xyz mtextur

http://www.mtextur.ch | dear client. mtextur does not produce or sell this material. we are only providing the cad & bim texture. hope you like it! best regards, your mtextur team

## mtextur-Datasheet: mtextur-ID 81444

| mtextur ID                            | 81444                                                                                                                                                                                                                                                 |
|---------------------------------------|-------------------------------------------------------------------------------------------------------------------------------------------------------------------------------------------------------------------------------------------------------|
| Manufacturer                          | xyz mtextur                                                                                                                                                                                                                                           |
| Manufacturer-Email                    | dear client. mtextur does not produce or sell this material. we are only providing the cad & bim texture. hope you like it! best regards, your mtextur team                                                                                           |
| Product Line                          | Hexagonal ceramic tile   RAL colors                                                                                                                                                                                                                   |
| Product Line Info                     | The materials listed under mtextur xyz are CAD textures that we offer additionally without a specific manufacturer. We ourselves - mtextur.com - do not sell any building materials! Therefore, we are not able to comply with any material requests. |
| Material Name                         | Hexagonal ceramic tile – RAL 9016   Traffic white                                                                                                                                                                                                     |
| Туре                                  | Ceramic / Plaque                                                                                                                                                                                                                                      |
| IFC                                   | IfcCovering                                                                                                                                                                                                                                           |
| Area of application (mtextur Classic) | Inside / Wall                                                                                                                                                                                                                                         |