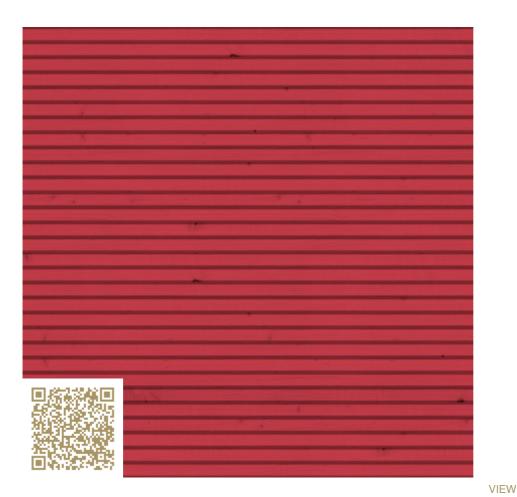

## mtextur-Datasheet: mtextur-ID 84987

CUT CROSSWISE

## Wide folded – RAL 3018 | Strawberry red BRESTA® Wide folded | RAL colors Tschopp Holzbau AG

https://www.tschopp-holzbau.ch | info@tschopp-holzbau.ch

Type: Wood | Solid wood system

## mtextur-Datasheet: mtextur-ID 84987

| mtextur ID                            | 84987                                   |
|---------------------------------------|-----------------------------------------|
| Manufacturer                          | Tschopp Holzbau AG                      |
| Manufacturer-Email                    | info@tschopp-holzbau.ch                 |
| Product Line                          | BRESTA® Wide folded   RAL colors        |
| Material Name                         | Wide folded – RAL 3018   Strawberry red |
| Туре                                  | Wood / Solid wood system                |
| eBKP                                  | C 4.1 Decke / C 4.1 Suspended slabs     |
| IFC                                   | IfcCovering / IfcSlab                   |
| Area of application (mtextur Classic) | Inside / Wall / Ceiling / Roof / Facade |
| Delivery zones                        | CH / DE / NO / LI                       |
| Size of the CAD & BIM texture         | Height: 1200.0 mm / Width: 1200.0 mm    |