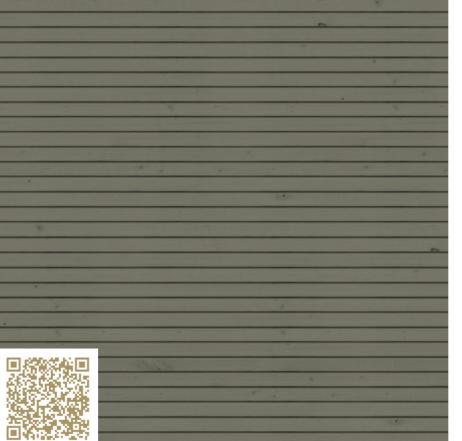

## mtextur-Datasheet: mtextur-ID 85472

**CUT CROSSWISE** 

VIEW

## mtextur-Datasheet: mtextur-ID 85472

| mtextur ID                            | 85472                                   |
|---------------------------------------|-----------------------------------------|
| Manufacturer                          | Tschopp Holzbau AG                      |
| Manufacturer-Email                    | info@tschopp-holzbau.ch                 |
| Product Line                          | BRESTA® Folded   RAL colors             |
| Material Name                         | Folded – RAL 7003   Moss grey           |
| Туре                                  | Wood / Solid wood system                |
| eBKP                                  | C 4.1 Decke / C 4.1 Suspended slabs     |
| IFC                                   | IfcCovering / IfcSlab                   |
| Area of application (mtextur Classic) | Inside / Wall / Ceiling / Roof / Facade |
| Delivery zones                        | CH / DE / NO / LI                       |
| Size of the CAD & BIM texture         | Height: 1200.0 mm / Width: 1200.0 mm    |