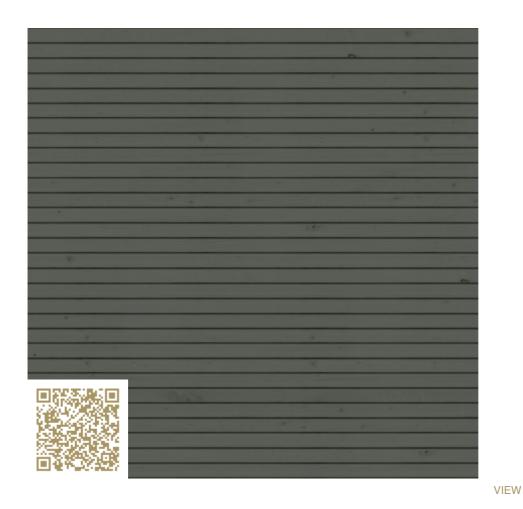

CUT CROSSWISE

Folded – RAL 7009 | Green grey BRESTA® Folded | RAL colors Tschopp Holzbau AG

https://www.tschopp-holzbau.ch | info@tschopp-holzbau.ch

Type: Wood | Solid wood system

## mtextur-Datasheet: mtextur-ID 85500

| mtextur ID                            | 85500                                   |
|---------------------------------------|-----------------------------------------|
| Manufacturer                          | Tschopp Holzbau AG                      |
| Manufacturer-Email                    | info@tschopp-holzbau.ch                 |
| Product Line                          | BRESTA® Folded   RAL colors             |
| Material Name                         | Folded – RAL 7009   Green grey          |
| Туре                                  | Wood / Solid wood system                |
| eBKP                                  | C 4.1 Decke / C 4.1 Suspended slabs     |
| IFC                                   | IfcCovering / IfcSlab                   |
| Area of application (mtextur Classic) | Inside / Wall / Ceiling / Roof / Facade |
| Delivery zones                        | CH / DE / NO / LI                       |
| Size of the CAD & BIM texture         | Height: 1200.0 mm / Width: 1200.0 mm    |