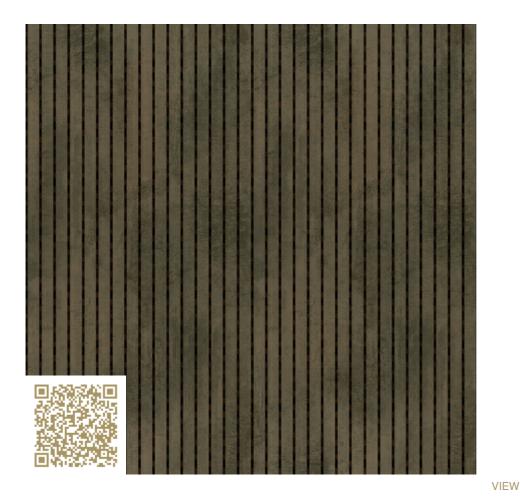

## Classic 13/3 M — Oxyd F2195 STU Topakustik Classic 13/3 M Topakustik

https://topakustik.ch/ | contact@topakustik.ch

Type: Wood | Acustic-Panel

Melaminbeschichtung

Topakustik Classic is the refined acoustic system for wall and ceiling finishes. Many different groove patterns are available. Thanks to the honeycombed rear perforation pattern, the core panel largely retains its stability. Cut-outs, for example, are possible anywhere.

# mtextur-Datasheet: mtextur-ID 86924

| mtextur ID                            | 86924                                                                                                                                                                                                                                                                          |
|---------------------------------------|--------------------------------------------------------------------------------------------------------------------------------------------------------------------------------------------------------------------------------------------------------------------------------|
| Manufacturer                          | Topakustik                                                                                                                                                                                                                                                                     |
| Manufacturer-Email                    | contact@topakustik.ch                                                                                                                                                                                                                                                          |
| Product Line                          | Topakustik Classic 13/3 M                                                                                                                                                                                                                                                      |
| Product Line Info                     | Topakustik Classic is the refined acoustic system for wall and ceiling finishes. Many different groove patterns are available. Thanks to the honeycombed rear perforation pattern, the core panel largely retains its stability. Cut-outs, for example, are possible anywhere. |
| Material Name                         | Classic 13/3 M – Oxyd F2195 STU                                                                                                                                                                                                                                                |
| Туре                                  | Wood / Acustic-Panel                                                                                                                                                                                                                                                           |
| Material Info                         | Melaminbeschichtung                                                                                                                                                                                                                                                            |
| eBKP                                  | G 3.2 Finished wall coverings / G 3.2 Wandbekleidung                                                                                                                                                                                                                           |
| IFC                                   | IfcCovering                                                                                                                                                                                                                                                                    |
| Area of application (mtextur Classic) | Inside / Wall / Ceiling                                                                                                                                                                                                                                                        |
| Delivery zones                        | CH / DE / LU / FR / IT / AT / CA / US / NO / LI                                                                                                                                                                                                                                |
| Size of the CAD & BIM texture         | Height: 512.0 mm / Width: 512.0 mm                                                                                                                                                                                                                                             |