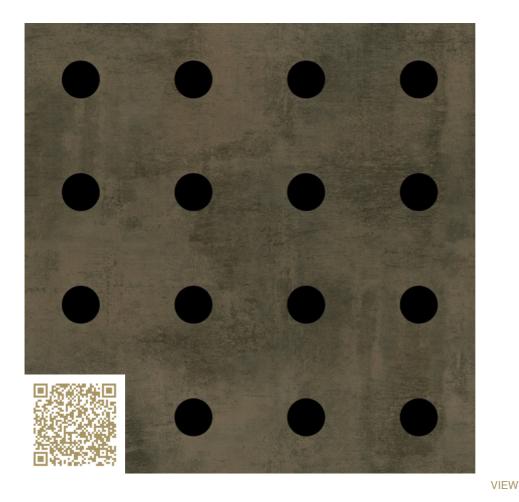

### Perfo M 60/60/20 — Oxyd F2195 STU Topakustik Perfo M 60/60/20 Topakustik

https://topakustik.ch/ | contact@topakustik.ch

Type: Wood | Acustic-Panel

#### Melaminbeschichtung

Topakustik Perfo are perforated acoustic panels that are individually manufactured according to your wishes. Various hole diameters are available in different grids. Topakustik Perfo Clou are discreet in appearance while at the same time very effective in sound absorption thanks to the small hole diameters. Topakustik Perfo panels can be fitted with various edge designs. Hole-free edges or lamp fields are also possible.

# mtextur-Datasheet: mtextur-ID 86976

| mtextur ID                            | 86976                                                                                                                                                                                                                                                                                                                                                                                                                                   |
|---------------------------------------|-----------------------------------------------------------------------------------------------------------------------------------------------------------------------------------------------------------------------------------------------------------------------------------------------------------------------------------------------------------------------------------------------------------------------------------------|
| Manufacturer                          | Topakustik                                                                                                                                                                                                                                                                                                                                                                                                                              |
| Manufacturer-Email                    | contact@topakustik.ch                                                                                                                                                                                                                                                                                                                                                                                                                   |
| Product Line                          | Topakustik Perfo M 60/60/20                                                                                                                                                                                                                                                                                                                                                                                                             |
| Product Line Info                     | Topakustik Perfo are perforated acoustic panels that are individually manufactured according to your wishes. Various hole diameters are available in different grids. Topakustik Perfo Clou are discreet in appearance while at the same time very effective in sound absorption thanks to the small hole diameters. Topakustik Perfo panels can be fitted with various edge designs. Hole-free edges or lamp fields are also possible. |
| Material Name                         | Perfo M 60/60/20 – Oxyd F2195 STU                                                                                                                                                                                                                                                                                                                                                                                                       |
| Туре                                  | Wood / Acustic-Panel                                                                                                                                                                                                                                                                                                                                                                                                                    |
| Material Info                         | Melaminbeschichtung                                                                                                                                                                                                                                                                                                                                                                                                                     |
| eBKP                                  | G 3.2 Finished wall coverings / G 3.2 Wandbekleidung                                                                                                                                                                                                                                                                                                                                                                                    |
| IFC                                   | IfcCovering                                                                                                                                                                                                                                                                                                                                                                                                                             |
| Area of application (mtextur Classic) | Inside / Wall / Ceiling                                                                                                                                                                                                                                                                                                                                                                                                                 |
| Delivery zones                        | CH / DE / LU / FR / IT / AT / CA / US / NO / LI                                                                                                                                                                                                                                                                                                                                                                                         |
| Size of the CAD & BIM texture         | Height: 240.0 mm / Width: 240.0 mm                                                                                                                                                                                                                                                                                                                                                                                                      |