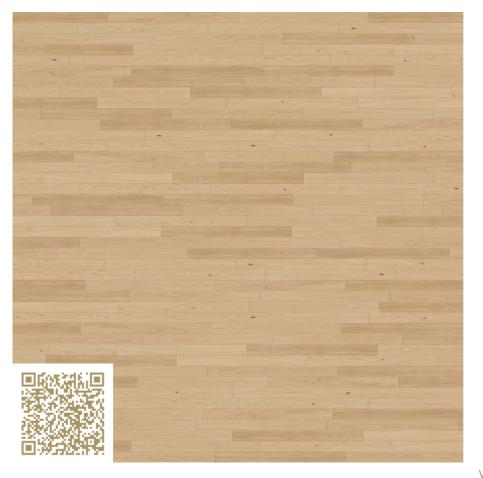

### Oak Crema, calm - 1011915 CASAPARK 181 (2200x181x14mm) Bauwerk Parkett

#### Type: Parquet | Oak

The 3-layer- strip parquet with character. The generously sized Casapark 1-strip oak planks accentuate the individual mood of each room with their distinctive diversity.

# mtextur-Datasheet: mtextur-ID 87168

| mtextur ID                            | 87168                                                                                                                                                                     |
|---------------------------------------|---------------------------------------------------------------------------------------------------------------------------------------------------------------------------|
| Manufacturer                          | Bauwerk Parkett                                                                                                                                                           |
| Manufacturer-Email                    | info@bauwerk.com                                                                                                                                                          |
| Product Line                          | CASAPARK 181 (2200x181x14mm)                                                                                                                                              |
| Product Line Info                     | The 3-layer- strip parquet with character. The generously sized Casapark 1-strip oak planks accentuate the individual mood of each room with their distinctive diversity. |
| Material Name                         | Oak Crema, calm - 1011915                                                                                                                                                 |
| Туре                                  | Parquet / Oak                                                                                                                                                             |
| eBKP                                  | G 2.2 Bodenbelag / G 2.2 Finished floor coverings                                                                                                                         |
| IFC                                   | IfcCovering / IfcSlab.Floor                                                                                                                                               |
| Area of application (mtextur Classic) | Inside / Floor                                                                                                                                                            |
| Delivery zones                        | CH / DE / LU / NL / FR / IT / AT / BE / CA / DK / US / ES / PT / GB / IE / SE / NO / LI                                                                                   |
| Size of the CAD & BIM texture         | Height: 7602.0 mm / Width: 8800.0 mm                                                                                                                                      |