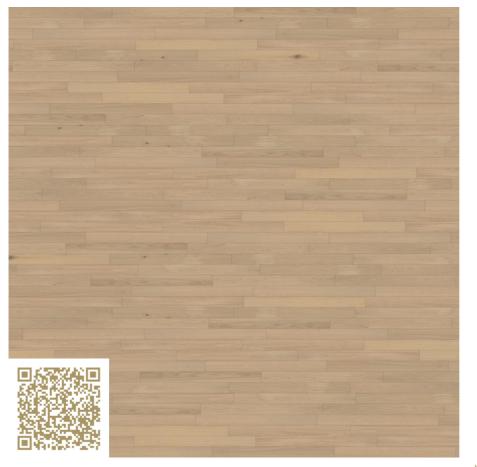

## Oak Avorio, lively - 10043086 STUDIOPARK (1700x150x9.5mm) Bauwerk Parkett

https://www.bauwerk-parkett.com/ch-de/ | info@bauwerk.com

## Type: Parquet | Oak

Studiopark is the embodiment of maximum flexibility in a contemporary range of colours. Our versatile all-rounder is an ideal, attractively priced "1-strip plank for first-timers".

## mtextur-Datasheet: mtextur-ID 87921

| mtextur ID                            | 87921                                                                                                                                                                                |
|---------------------------------------|--------------------------------------------------------------------------------------------------------------------------------------------------------------------------------------|
| Manufacturer                          | Bauwerk Parkett                                                                                                                                                                      |
| Manufacturer-Email                    | info@bauwerk.com                                                                                                                                                                     |
| Product Line                          | STUDIOPARK (1700x150x9.5mm)                                                                                                                                                          |
| Product Line Info                     | Studiopark is the embodiment of maximum flexibility in a contemporary range of colours. Our versatile all-rounder is an ideal, attractively priced "1-strip plank for first-timers". |
| Material Name                         | Oak Avorio, lively - 10043086                                                                                                                                                        |
| Туре                                  | Parquet / Oak                                                                                                                                                                        |
| eBKP                                  | G 2.2 Bodenbelag / G 2.2 Finished floor coverings                                                                                                                                    |
| IFC                                   | IfcCovering / IfcSlab.Floor                                                                                                                                                          |
| Area of application (mtextur Classic) | Inside / Floor                                                                                                                                                                       |
| Delivery zones                        | CH / DE / LU / NL / FR / IT / AT / BE / CA / DK / US / ES / PT / GB / IE / SE / NO / LI                                                                                              |
| Size of the CAD & BIM texture         | Height: 6300.0 mm / Width: 6800.0 mm                                                                                                                                                 |