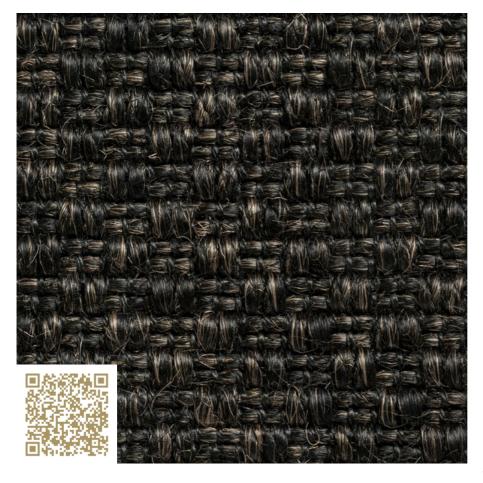

### Rio schwarz Sisal Terr'Arte AG

https://www.terrarte.ch/de/ | info@terrarte.ch

Type: Sisal | Carpet

## mtextur-Datasheet: mtextur-ID 88599

| mtextur ID                            | 88599                                             |
|---------------------------------------|---------------------------------------------------|
| Manufacturer                          | Terr'Arte AG                                      |
| Manufacturer-Email                    | info@terrarte.ch                                  |
| Product Line                          | Sisal                                             |
| Material Name                         | Rio schwarz                                       |
| Туре                                  | Sisal / Carpet                                    |
| eBKP                                  | G 2.2 Bodenbelag / G 2.2 Finished floor coverings |
| IFC                                   | IfcCovering / IfcSlab.Floor                       |
| Area of application (mtextur Classic) | Inside / Floor                                    |
| Delivery zones                        | CH / LI                                           |