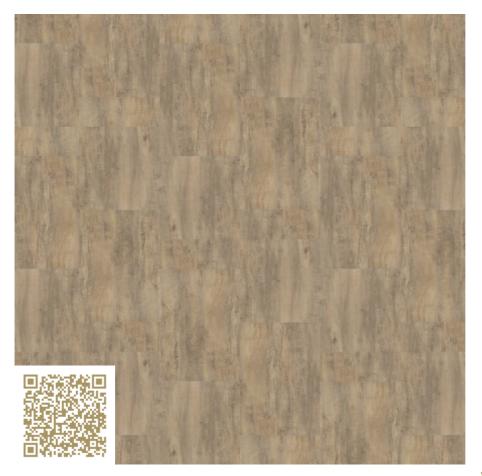

### 42271 Beton Crème Design Vinyl Hydro Fix Objekt NATURO FLOORING AG

https://www.naturoflooring.ch/ | info@naturoflooring.ch

Type: Vinyl | Concrete

# mtextur-Datasheet: mtextur-ID 90304

| mtextur ID                            | 90304                                             |
|---------------------------------------|---------------------------------------------------|
| Manufacturer                          | NATURO FLOORING AG                                |
| Manufacturer-Email                    | info@naturoflooring.ch                            |
| Product Line                          | Design Vinyl Hydro Fix Objekt                     |
| Material Name                         | 42271 Beton Crème                                 |
| Туре                                  | Vinyl / Concrete                                  |
| eBKP                                  | G 2.2 Bodenbelag / G 2.2 Finished floor coverings |
| IFC                                   | IfcCovering / IfcSlab.Floor                       |
| Area of application (mtextur Classic) | Inside / Floor                                    |
| Delivery zones                        | CH / LI                                           |