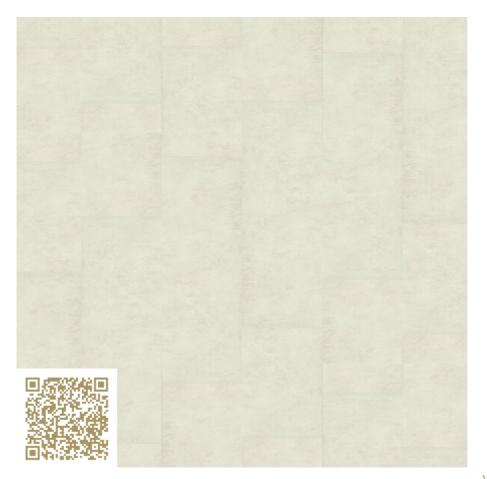

#### 90005 Beton Light Hydro Wall Hydro Objekt BigSize NATURO FLOORING AG

https://www.naturoflooring.ch/ | info@naturoflooring.ch

Type: Vinyl | Concrete

Der wasserfeste Design-Wandbelag.

### mtextur-Datasheet: mtextur-ID 90349

| mtextur ID                            | 90349                                             |
|---------------------------------------|---------------------------------------------------|
| Manufacturer                          | NATURO FLOORING AG                                |
| Manufacturer-Email                    | info@naturoflooring.ch                            |
| Product Line                          | Hydro Wall Hydro Objekt BigSize                   |
| Product Line Info                     | Der wasserfeste Design-Wandbelag.                 |
| Material Name                         | 90005 Beton Light                                 |
| Туре                                  | Vinyl / Concrete                                  |
| eBKP                                  | G 2.2 Bodenbelag / G 2.2 Finished floor coverings |
| IFC                                   | IfcCovering / IfcSlab.Floor                       |
| Area of application (mtextur Classic) | Inside / Wall                                     |
| Delivery zones                        | CH / LI                                           |