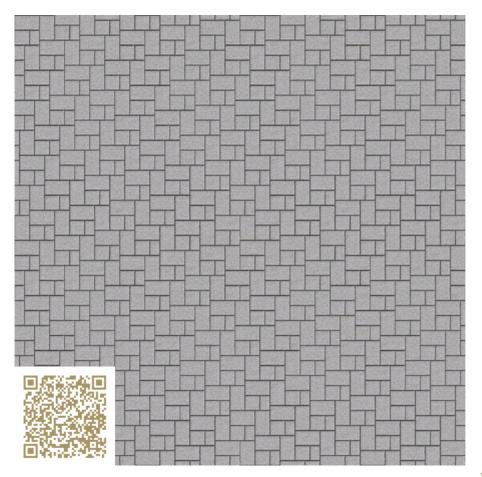

## Siliton rinnit Platin mittel 6 Alte Produkte Rinn Mein Garten

https://www.rinn.net/ | info@rinn.net

Type: Stone | Flagging

Römischer Verband 15

# mtextur-Datasheet: mtextur-ID 94323

| mtextur ID                            | 94323                                             |
|---------------------------------------|---------------------------------------------------|
| Manufacturer                          | Rinn Mein Garten                                  |
| Manufacturer-Email                    | info@rinn.net                                     |
| Product Line                          | 6 Alte Produkte                                   |
| Material Name                         | Siliton rinnit Platin mittel                      |
| Туре                                  | Stone / Flagging                                  |
| Material Info                         | Römischer Verband 15                              |
| eBKP                                  | G 2.2 Bodenbelag / G 2.2 Finished floor coverings |
| IFC                                   | IfcCovering / IfcSlab.Floor                       |
| Area of application (mtextur Classic) | Outside / Floor                                   |
| Delivery zones                        | CH / DE / LU                                      |