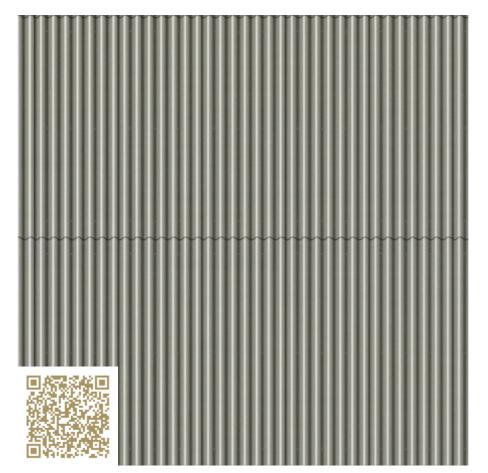

**VIEW** 

NATURA Vulcanit 6326 ONDAPRESS-36 roof 2500x927 Swisspearl Schweiz AG

https://www.swisspearl.com/ | info@swisspearl.com

Type: Fiber cement | Plate

Not outside CH and AT - Nicht ausserhalb CH und AT.

## mtextur-Datasheet: mtextur-ID 96403

| mtextur ID                            | 96403                                                                                                  |
|---------------------------------------|--------------------------------------------------------------------------------------------------------|
| Manufacturer                          | Swisspearl Schweiz AG                                                                                  |
| Manufacturer-Email                    | info@swisspearl.com                                                                                    |
| Product Line                          | ONDAPRESS-36 roof 2500x927                                                                             |
| Product Line Info                     | Not outside CH and AT - Nicht ausserhalb CH und AT.                                                    |
| Material Name                         | NATURA Vulcanit 6326                                                                                   |
| Туре                                  | Fiber cement / Plate                                                                                   |
| еВКР                                  | C 4.4 Dachkonstruktion / C 4.4 Roof structure, roof slabs / F 1.3 Geneigtes Dach / F 1.3 Pitched roofs |
| IFC                                   | IfcCovering / IfcRoof                                                                                  |
| Area of application (mtextur Classic) | Outside / Wall / Roof                                                                                  |
| Delivery zones                        | CH / DE / AT / CA / US / LI / SI                                                                       |
| Size of the CAD & BIM texture         | Height: 4800.0 mm / Width: 6230.0 mm                                                                   |

## mtextur-Datasheet: mtextur-ID 96403

| max. Length / Format             | Length = 2500 mm / Width = 927 mm / Thickness = 6 mm         |
|----------------------------------|--------------------------------------------------------------|
| Weight                           | 14.0 kg/m <sup>2</sup>                                       |
| Fire protection class            | RF 1 nach VKF (Schweiz)                                      |
| Dimension tolerance length/width | 2 mm                                                         |
| Characteristics Info             | Deckende Farben in beständigen Naturtönen in schönen Nuancen |