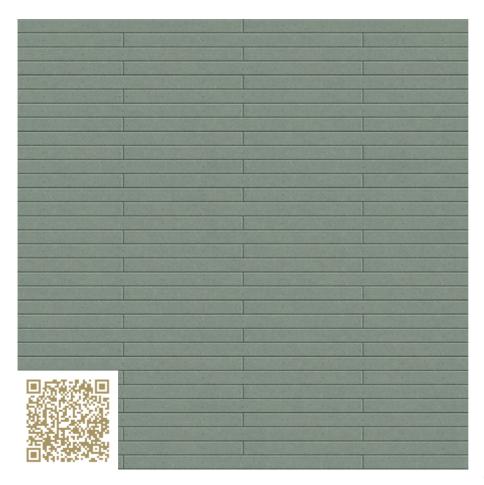

### NOBILIS Jade 522 LINEARIS 2500x147 Swisspearl Schweiz AG

https://www.swisspearl.ch/ | info@ch.swisspearl.com

### Type: Fiber cement | Facing tile

Linearis are ready-made Swisspearl panel strips, for installing with open joints. Whether monochrome or multicolored, equal or varying format lengths, with continuous or offset joints – there is immense scope for different combinations. The low consumption of resources and energy for their manufacture, and their long working life, make Linearis the epitome of sustainable construction, like all Swisspearl products.

# mtextur-Datasheet: mtextur-ID 96795

| mtextur ID                            | 96795                                                                                                                                                                                                                                                                                                                                                                                                                             |
|---------------------------------------|-----------------------------------------------------------------------------------------------------------------------------------------------------------------------------------------------------------------------------------------------------------------------------------------------------------------------------------------------------------------------------------------------------------------------------------|
| Manufacturer                          | Swisspearl Schweiz AG                                                                                                                                                                                                                                                                                                                                                                                                             |
| Manufacturer-Email                    | info@ch.swisspearl.com                                                                                                                                                                                                                                                                                                                                                                                                            |
| Product Line                          | LINEARIS 2500x147                                                                                                                                                                                                                                                                                                                                                                                                                 |
| Product Line Info                     | Linearis are ready-made Swisspearl panel strips, for installing with open joints. Whether monochrome or multicolored, equal or varying format lengths, with continuous or offset joints – there is immense scope for different combinations. The low consumption of resources and energy for their manufacture, and their long working life, make Linearis the epitome of sustainable construction, like all Swisspearl products. |
| Material Name                         | NOBILIS Jade 522                                                                                                                                                                                                                                                                                                                                                                                                                  |
| Туре                                  | Fiber cement / Facing tile                                                                                                                                                                                                                                                                                                                                                                                                        |
| еВКР                                  | E 2.3 Facade cladding / E 2.3 Fassadenbekleidung / E 2.4 Facade systems / E 2.4 Fassadensystem                                                                                                                                                                                                                                                                                                                                    |
| IFC                                   | IfcCovering / IfcCurtainWall                                                                                                                                                                                                                                                                                                                                                                                                      |
| Area of application (mtextur Classic) | Outside / Facade                                                                                                                                                                                                                                                                                                                                                                                                                  |
| Delivery zones                        | CH / DE / AT / CA / US / LI / SI                                                                                                                                                                                                                                                                                                                                                                                                  |
| Size of the CAD & BIM texture         | Height: 4704.0 mm / Width: 5000.0 mm                                                                                                                                                                                                                                                                                                                                                                                              |

## mtextur-Datasheet: mtextur-ID 96795

| max. Length / Format | Length = 2500 mm / Width = 147 mm / Thickness = 8 mm |
|----------------------|------------------------------------------------------|
| Characteristics Info | Lasierende Farben in anmutigen noblen Grautönen      |