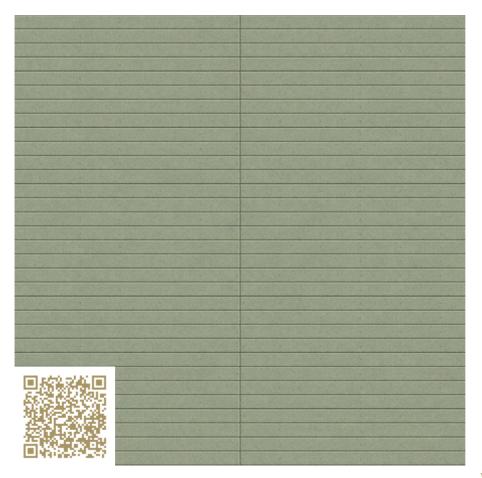

# mtextur-Datasheet: mtextur-ID 96836

| mtextur ID                            | 96836                                                                                                                                                                                                                                                                                                                                                                                                                             |
|---------------------------------------|-----------------------------------------------------------------------------------------------------------------------------------------------------------------------------------------------------------------------------------------------------------------------------------------------------------------------------------------------------------------------------------------------------------------------------------|
| Manufacturer                          | Swisspearl Schweiz AG                                                                                                                                                                                                                                                                                                                                                                                                             |
| Manufacturer-Email                    | info@ch.swisspearl.com                                                                                                                                                                                                                                                                                                                                                                                                            |
| Product Line                          | LINEARIS 2500x147                                                                                                                                                                                                                                                                                                                                                                                                                 |
| Product Line Info                     | Linearis are ready-made Swisspearl panel strips, for installing with open joints. Whether monochrome or multicolored, equal or varying format lengths, with continuous or offset joints – there is immense scope for different combinations. The low consumption of resources and energy for their manufacture, and their long working life, make Linearis the epitome of sustainable construction, like all Swisspearl products. |
| Material Name                         | NOBILIS Jade 521                                                                                                                                                                                                                                                                                                                                                                                                                  |
| Туре                                  | Fiber cement / Facing tile                                                                                                                                                                                                                                                                                                                                                                                                        |
| еВКР                                  | E 2.3 Facade cladding / E 2.3 Fassadenbekleidung / E 2.4 Facade systems / E 2.4 Fassadensystem                                                                                                                                                                                                                                                                                                                                    |
| IFC                                   | IfcCovering / IfcCurtainWall                                                                                                                                                                                                                                                                                                                                                                                                      |
| Area of application (mtextur Classic) | Outside / Facade                                                                                                                                                                                                                                                                                                                                                                                                                  |
| Delivery zones                        | CH / DE / AT / CA / US / LI / SI                                                                                                                                                                                                                                                                                                                                                                                                  |
| Size of the CAD & BIM texture         | Height: 4704.0 mm / Width: 5000.0 mm                                                                                                                                                                                                                                                                                                                                                                                              |

## mtextur-Datasheet: mtextur-ID 96836

| max. Length / Format | Length = 2500 mm / Width = 147 mm / Thickness = 8 mm |
|----------------------|------------------------------------------------------|
| Characteristics Info | Lasierende Farben in anmutigen noblen Grautönen      |