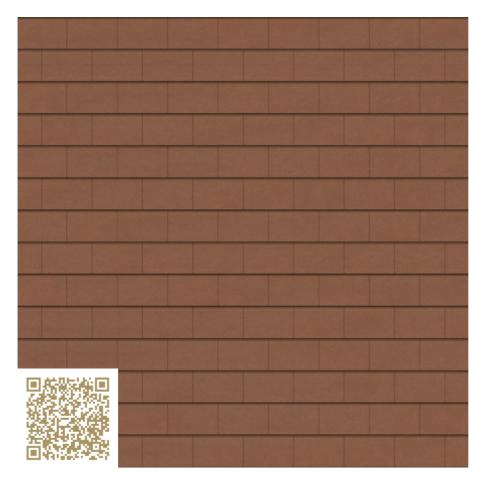

# **TERRA Amber 752**FACADE SLATE «Eternit» 5x120x150 Swisspearl Schweiz AG

https://www.swisspearl.ch/ | info@ch.swisspearl.com

Type: Fiber cement | Facade slate

Not outside CH and AT - Nicht ausserhalb CH und AT.

### mtextur-Datasheet: mtextur-ID 97373

| mtextur ID                            | 97373                                                                                          |
|---------------------------------------|------------------------------------------------------------------------------------------------|
| Manufacturer                          | Swisspearl Schweiz AG                                                                          |
| Manufacturer-Email                    | info@ch.swisspearl.com                                                                         |
| Product Line                          | FACADE SLATE «Eternit» 5x120x150                                                               |
| Product Line Info                     | Not outside CH and AT - Nicht ausserhalb CH und AT.                                            |
| Material Name                         | TERRA Amber 752                                                                                |
| Туре                                  | Fiber cement / Facade slate                                                                    |
| еВКР                                  | E 2.3 Facade cladding / E 2.3 Fassadenbekleidung / E 2.4 Facade systems / E 2.4 Fassadensystem |
| IFC                                   | IfcCovering / IfcCurtainWall                                                                   |
| Area of application (mtextur Classic) | Outside / Facade                                                                               |
| Delivery zones                        | CH / DE / AT / CA / US / LI / SI                                                               |
| Size of the CAD & BIM texture         | Height: 1075.0 mm / Width: 1200.0 mm                                                           |

## mtextur-Datasheet: mtextur-ID 97373

Characteristics Info

Kräftige Lasurfarben im Bereich der Erdtöne