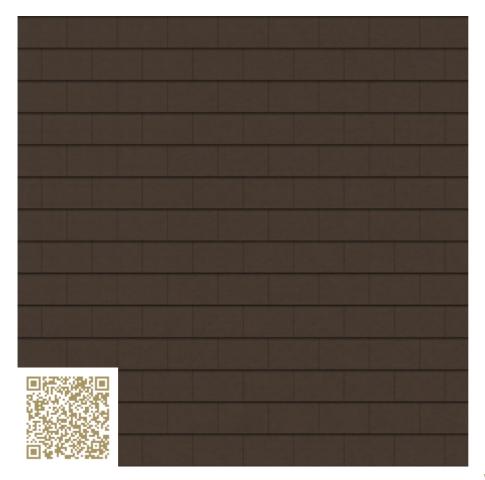

# TERRA Amber 756 FACADE SLATE «Eternit» 5x120x150 Swisspearl Schweiz AG

https://www.swisspearl.ch/ | info@ch.swisspearl.com

Type: Fiber cement | Facade slate

Not outside CH and AT - Nicht ausserhalb CH und AT.

### mtextur-Datasheet: mtextur-ID 97377

| mtextur ID                            | 97377                                                                                          |
|---------------------------------------|------------------------------------------------------------------------------------------------|
| Manufacturer                          | Swisspearl Schweiz AG                                                                          |
| Manufacturer-Email                    | info@ch.swisspearl.com                                                                         |
| Product Line                          | FACADE SLATE «Eternit» 5x120x150                                                               |
| Product Line Info                     | Not outside CH and AT - Nicht ausserhalb CH und AT.                                            |
| Material Name                         | TERRA Amber 756                                                                                |
| Туре                                  | Fiber cement / Facade slate                                                                    |
| еВКР                                  | E 2.3 Facade cladding / E 2.3 Fassadenbekleidung / E 2.4 Facade systems / E 2.4 Fassadensystem |
| IFC                                   | IfcCovering / IfcCurtainWall                                                                   |
| Area of application (mtextur Classic) | Outside / Facade                                                                               |
| Delivery zones                        | CH / DE / AT / CA / US / LI / SI                                                               |
| Size of the CAD & BIM texture         | Height: 1075.0 mm / Width: 1200.0 mm                                                           |

## mtextur-Datasheet: mtextur-ID 97377

Characteristics Info

Kräftige Lasurfarben im Bereich der Erdtöne