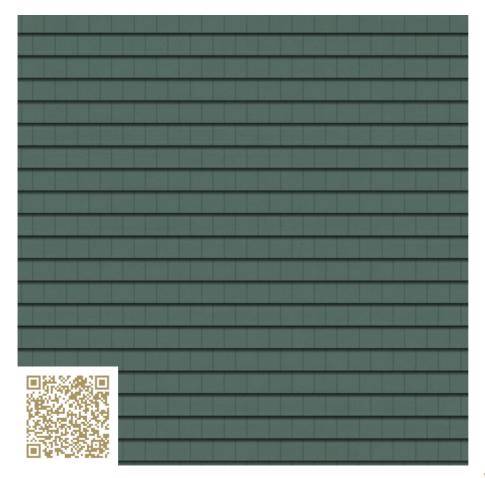

# PLANEA Jungle 532 FACADE SLATE «Eternit» 10x60x150 Swisspearl Schweiz AG

https://www.swisspearl.ch/ | info@ch.swisspearl.com

Type: Fiber cement | Facade slate

Not outside CH and AT - Nicht ausserhalb CH und AT.

## mtextur-Datasheet: mtextur-ID 97410

| mtextur ID                            | 97410                                                                                          |
|---------------------------------------|------------------------------------------------------------------------------------------------|
| Manufacturer                          | Swisspearl Schweiz AG                                                                          |
| Manufacturer-Email                    | info@ch.swisspearl.com                                                                         |
| Product Line                          | FACADE SLATE «Eternit» 10x60x150                                                               |
| Product Line Info                     | Not outside CH and AT - Nicht ausserhalb CH und AT.                                            |
| Material Name                         | PLANEA Jungle 532                                                                              |
| Туре                                  | Fiber cement / Facade slate                                                                    |
| еВКР                                  | E 2.3 Facade cladding / E 2.3 Fassadenbekleidung / E 2.4 Facade systems / E 2.4 Fassadensystem |
| IFC                                   | IfcCovering / IfcCurtainWall                                                                   |
| Area of application (mtextur Classic) | Outside / Facade                                                                               |
| Delivery zones                        | CH / DE / AT / CA / US / LI / SI                                                               |
| Size of the CAD & BIM texture         | Height: 1200.0 mm / Width: 1200.0 mm                                                           |

## mtextur-Datasheet: mtextur-ID 97410

Characteristics Info Helle und kräftige Farbtöne deckend ausgeführt