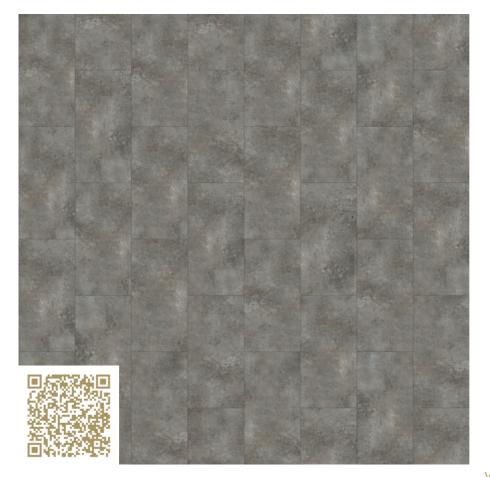

## Etna 0894B COREtec® CERATOUCH COREtec® Floors

http://www.coretecfloors.com | info@usfloors.be

### Type: Vinyl | Stone decor

Laying type: Running bond

Our CERATOUCH Collection is a real revolution in ceramic flooring. It brings you the best of both worlds: the strength plus look and feel of a ceramic tile combined with the comfort and ease of installation of a COREtec® floor. On top of that, the floor has a warm feeling when walking on it with bare feet. Walk the difference!

# mtextur-Datasheet: mtextur-ID 98468

| mtextur ID                               | 98468                                                                                                                                                                                                                                                                                                                                    |
|------------------------------------------|------------------------------------------------------------------------------------------------------------------------------------------------------------------------------------------------------------------------------------------------------------------------------------------------------------------------------------------|
| Manufacturer                             | COREtec® Floors                                                                                                                                                                                                                                                                                                                          |
| Manufacturer-Email                       | info@usfloors.be                                                                                                                                                                                                                                                                                                                         |
| Product Line                             | COREtec® CERATOUCH                                                                                                                                                                                                                                                                                                                       |
| Product Line Info                        | Our CERATOUCH Collection is a real revolution in ceramic flooring. It brings you the best of both worlds: the strength plus look and feel of a ceramic tile combined with the comfort and ease of installation of a COREtec® floor. On top of that, the floor has a warm feeling when walking on it with bare feet. Walk the difference! |
| Material Name                            | Etna 0894B                                                                                                                                                                                                                                                                                                                               |
| Туре                                     | Vinyl / Stone decor                                                                                                                                                                                                                                                                                                                      |
| Material Info                            | Laying type: Running bond                                                                                                                                                                                                                                                                                                                |
| eBKP                                     | G 2.2 Bodenbelag / G 2.2 Finished floor coverings                                                                                                                                                                                                                                                                                        |
| IFC                                      | IfcCovering / IfcSlab.Floor                                                                                                                                                                                                                                                                                                              |
| Area of application<br>(mtextur Classic) | Inside / Floor                                                                                                                                                                                                                                                                                                                           |
| Delivery zones                           | CH / DE / LU / NL / FR / IT / AT / BE / ES / PT / SE / NO / FI / NZ / PL / SK / LI / MC                                                                                                                                                                                                                                                  |
| Size of the CAD & BIM texture            | Height: 3660.0 mm / Width: 3660.0 mm                                                                                                                                                                                                                                                                                                     |